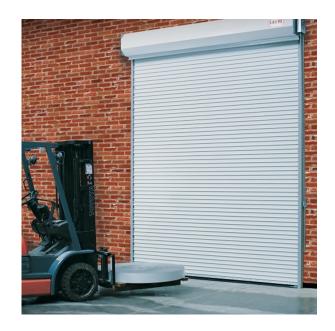

## Roller Shutters Door

## PRODUCT DESCRIPTION

Secure your home or business in style with aesthetically pleasing Roller Shutters, highly customisable to suit the specific needs and requirements of your premises.

Roller shutters are perfect for domestic & commercial applications, they can come in a range of colours. These are perfect for garage doors or as security & insulation on windows or patio doors.

## **IDEAL USES**

- -Warehouses
- -Shop fronts
- -Garage doors
- -Over large domestic windows

## KEY FEATURES

Offers medium to high security.

Can be powder coated two different colours, front and back. Can come with window panels if required.

There are also further options to choose from when purchasing high security steel roller shutters, such as traditional steel roller shutters & galvanised steel roller shutters.