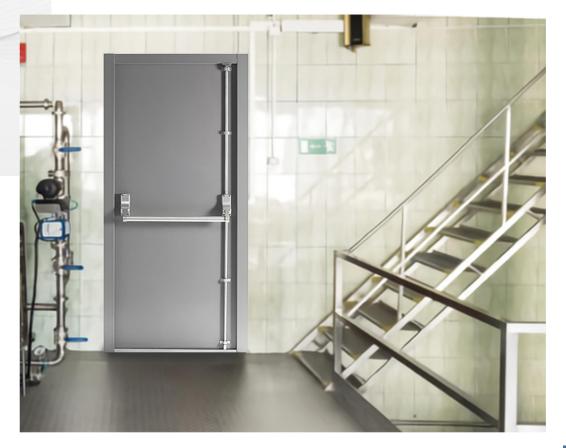

#### **STEEL FIRE DOOR**

20 minutes up to 3 hours fire rating

Single Door customized max Size: 4\*8 feet

Available with handle lock

20 minutes up to 3 hours fire rating

Single Door customized max size: 4\*8 feet

Available with press bar