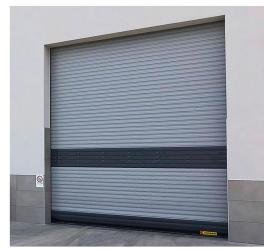

#### **Steel Shutter Proof Door**

MATERIAL: STEEL/ALUMINUM ALLOY

AVAILABLE SIZE: CUSTOMIZED

BASIC SETTING: MOTOR, REMOTE CONTROL, SWITCH

## Steel Shutter Door

MATERIAL: STEEL/ALUMINUM ALLOY

AVAILABLE SIZE: CUSTOMIZED

BASIC SETTING: MOTOR, REMOTE CONTROL, SWITCH