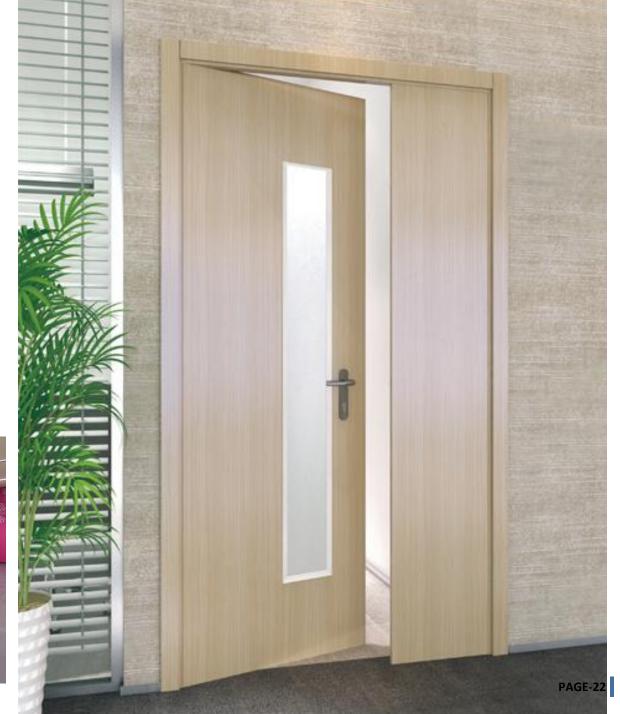

## Hospital Door

Suitable for meeting room training ward

Hospital door of the ward is convenient for medical staff and patients to pass through more quickly and conveniently, which is friendly environment, bacteria resistance, and also is conducive to the operation efficiency of the hospital.