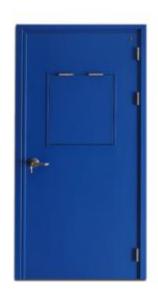

# UL Steel Fire Door

Certified with ANSI/UL10C UL10B CAN/ULC-S104/EN/BS

20 minutes up to 180 minutes fire rating Double Door customized Max Size: 8\*8 feet

Available with panic bar

Certified with ANSI/UL10C UL10B CAN/ULC-S104/EN/BS
20minutes up to 3 hours fire rating

Single Door customized Max Size: 4\*8 feet

Double Door customized Max Size: 8\*8 feet