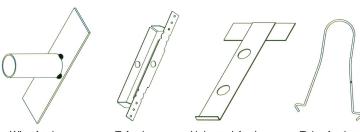

#### MASONRY/STUD CONSTRUCTION FRAME

Wire Anchor

T Anchor

Universal Anchor

Tube Anchor

| Jamb Depth     | 4-3/4 " | 5-3/4 " | 6-1/4 " | 6-3/4 " | 7-1/4 " | 7-3/4 " | 8-1/4 " | 8-3/4 " | 9-1/4 " | 10-1/4 " |
|----------------|---------|---------|---------|---------|---------|---------|---------|---------|---------|----------|
| Throat Opening | 3-3/4 " | 4-7/8 " | 5-1/4 " | 5-3/4 " | 6-1/4 " | 6-3/4 " | 7-1/4 " | 7-3/4 " | 8-1/4 " | 9-1/4 "  |