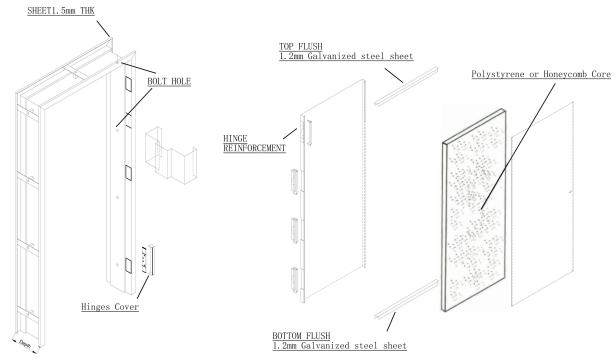

#### FIRE DOOR CROSS SECTION VIEW ( C E

#### STEEL DOOR SKIN:

16GA(1.5mm),18GA(1.1mm),20GA(0.9mm)

A40 Galvanized Or Cold-rolled Steel Skins Construction is 1–3/4 " (45mm)Thickness

Hinge, closer, lock and strike plate reinforcements shall be provided.

Hinge reinforcement: 10GA(3.5mm)

Closer reinforcement:12GA(2.5mm)

Lock reinforcement: 16GA(1.5mm)

Strike plate reinforcement:16GA(1.5mm)

The top, bottom and side closures are fabricated

from 16GA(1.5mm) thick channel shaped steel sections

welded to the front and back door skins.

Flush top channel:16GA(1.5mm)

Laser-welded side-seamed edge.

Widths up to and including 4 ' 0 "

Heights up to and including 8 ' 0 "

Available with polystyrene core or honeycomb core.