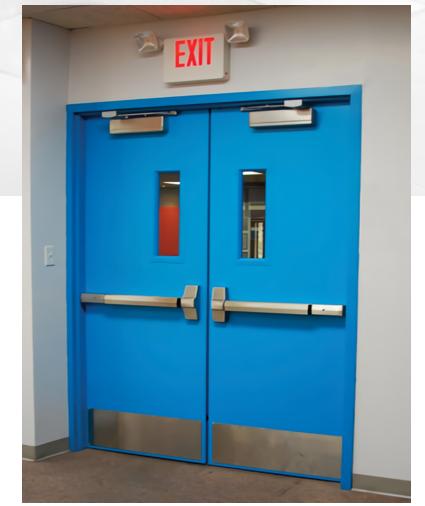

# UL Steel Fire Door

Certified with ANSI/UL10C UL10B CAN/ULC-S104/EN/BS

20 minutes up to 180 minutes fire rating Double Door customized Max Size: 8\*8 feet

Available with panic bar

Certified with ANSI/UL10C UL10B CAN/ULC-S104/EN/BS
20minutes up to 3 hours fire rating

Single Door customized Max Size: 4\*8 feet

Double Door customized Max Size: 8\*8 feet