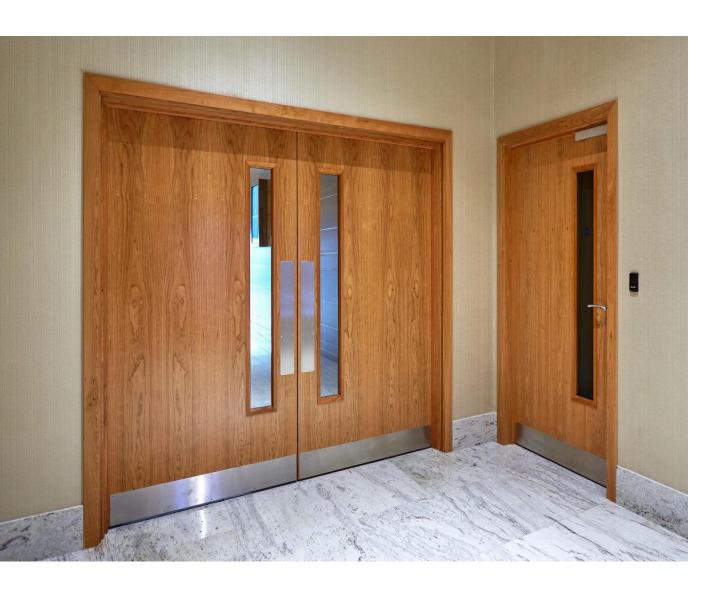

# Wooden Fire Door

Certified with ANSI/UL10C UL10B CAN/ULC-S104/EN/BS

20 minutes up to 90 minutes fire rating Single Door customized Max Size: 4\*8 feet

Certified with ANSI/UL10C UL10B CAN/ULC-S104/EN/BS
20 minutes up to 90 minutes fire rating
Double Door customized Max Size:
8\*8 feet
Available with panic bar

Certified with ANSI/UL10C UL10B CAN/ULC-S104/EN/BS

20 minutes up to 90 minutes fire rating
Double Door customized Max Size: 8\*8 feet
Available with panic bar

Certified with ANSI/UL10C UL10B

CAN/ULC-S104/EN/BS

20 minutes up to 90 minutes fire

rating

Double Door customized Max Size:

8\*8 feet

Available with panic bar

PAGE-17

Certified with ANSI/UL10C UL10B CAN/ ULC-S104/EN/BS 20 minutes up to 90 minutes fire rating Single Door customized Max Size: 4\*8 feet

20 minutes up to 90 minutes fire rating Double Door customized Max Size: 8\*8 feet Available with panic bar

Certified with ANSI/UL10C UL10B CAN/ULC-S104/EN/BS
20 minutes up to 90 minutes fire rating

Double Door customized Max Size:

8\*8 feet

Available with panic bar