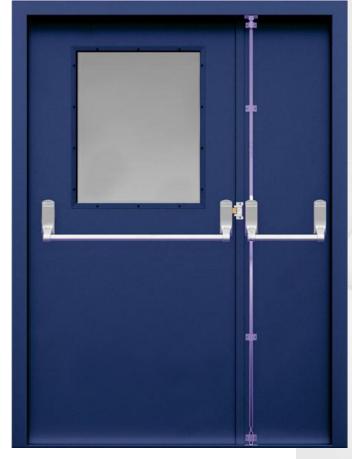

## UL Steel Fire Door

Certified with ANSI/UL10C UL10B CAN/ULC-S104 /EN/BS

20 minutes up to 180 min tes fire rating

Single Door customized Max Size: 4\*8 feet

Double Door customized Max Size: 8\*8 feet