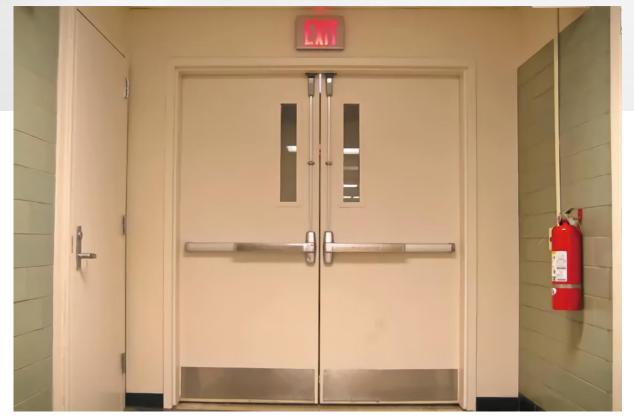

# UL Steel Fire Door

Certified with ANSI/UL10C UL10B CAN/ULC-S104/EN/BS

20 minutes up to 180 minutes fire rating Double Door customized Max Size: 8\*8 feet

Available with panic bar

Certified with ANSI/UL10C UL10B CAN/ULC-S104/EN/BS
20minutes up to 3 hours fire rating

Single Door customized Max Size: 4\*8 feet

Double Door customized Max Size: 8\*8 feet