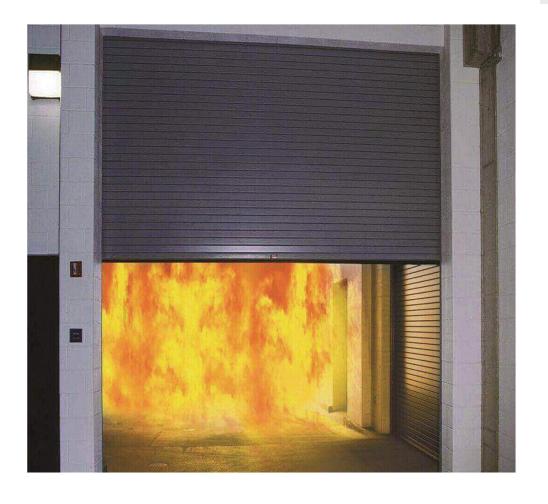

#### **Steel Shutter Proof Door**

MATERIAL: STEEL/ALUMINUM ALLOY

AVAILABLE SIZE: CUSTOMIZED

BASIC SETTING: MOTOR, REMOTE CONTROL, SWITCH

## Steel Shutter Door

MATERIAL: STEEL/ALUMINUM ALLOY

AVAILABLE SIZE: CUSTOMIZED

BASIC SETTING: MOTOR, REMOTE CONTROL, SWITCH