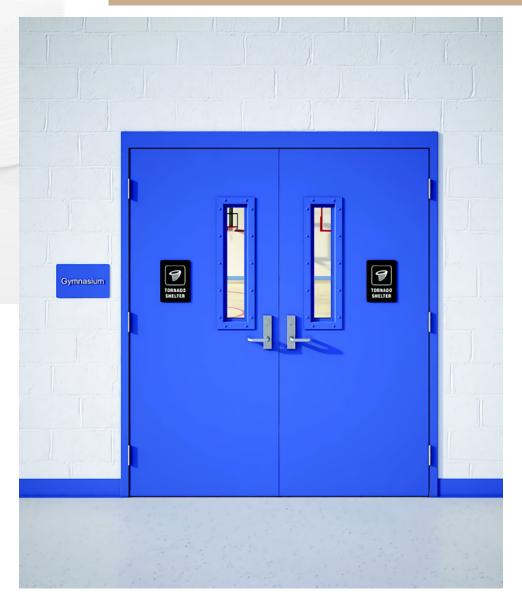

## UL Steel Fire Door

Certified with ANSI/UL10C UL10B CAN/ULC-S104 /EN/BS

20 minutes up to 180 min tes fire rating

Single Door customized Max Size: 4\*8 feet

Double Door customized Max Size: 8\*8 feet