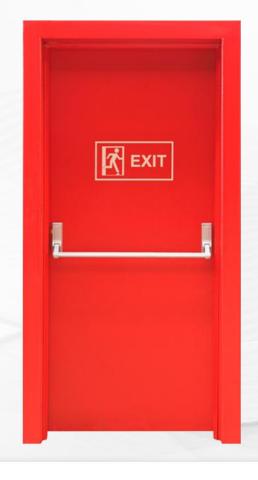

#### **STEEL FIRE DOOR**

20 minutes up to 3 hours fire rating

Single Door customized max size: 4\*8 feet

Available with press bar

20 minutes up to 3 hours fire rating

Single Door customized Max Size: 4\*8 feet

Available with louver

Available with handle lock