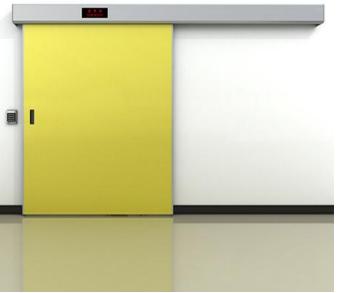

## Hospital Door

Suitable for meeting room training ward

Hospital door of the ward is convenient for medical staff and patients to pass through more quickly and conveniently, which is friendly environment, bacteria resistance, and also is conducive to the operation efficiency of the hospital.