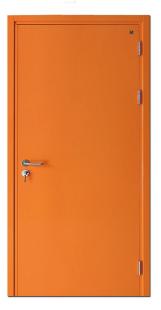

#### **STEEL FIRE DOOR**

20 minutes up to 3 hours fire rating

Single Door customized max Size: 4\*8 feet

Available with handle lock

20 minutes up to 3 hours fire rating

Single Door customized max size: 4\*8 feet

Available with press bar