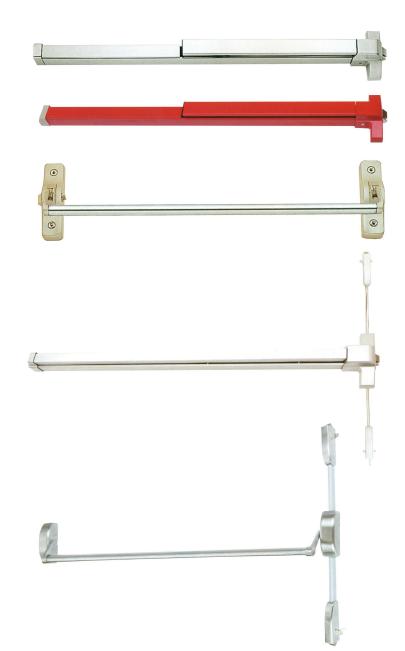

#### **Hardware Available**

UL/Non-UL panic bar, external level trim, door closer, hinge, flush bolt, vision glass, magnetic door holder, coordinator, smoke seal, handle lock, automatic door bottom seal etc.

#### **PANIC EXIT DEVICES SERIES**