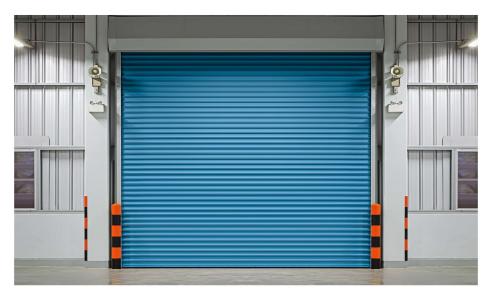

#### **Steel Shutter Proof Door**

MATERIAL: STEEL/ALUMINUM ALLOY

AVAILABLE SIZE: CUSTOMIZED

BASIC SETTING: MOTOR, REMOTE CONTROL, SWITCH

## Steel Shutter Door

MATERIAL: STEEL/ALUMINUM ALLOY

AVAILABLE SIZE: CUSTOMIZED

BASIC SETTING: MOTOR, REMOTE CONTROL, SWITCH