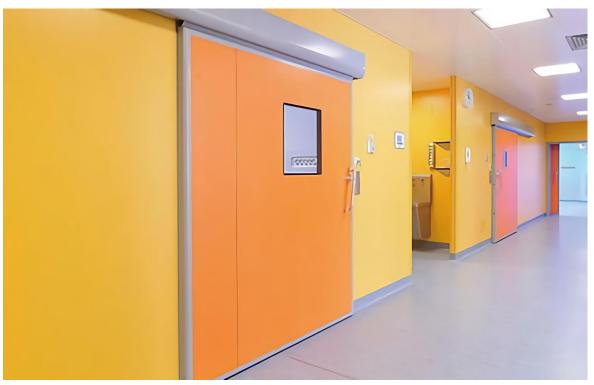

### Operation Room Door

Available with hand sensor switch/foot sensor switch/infrared sensor switch.

#### Operation Room Door

Available with hand sensor switch/foot sensor switch/infrared sensor switch

Mainly used in hospital operation department, purification ward, laboratory, isolation infection ward.