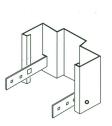

#### MASONRY/STUD CONSTRUCTION FRAME

Wire Anchor

T Anchor

Universal Anchor

Tube Anchor

| Jamb Depth     | 4-3/4 " | 5-3/4 " | 6-1/4 " | 6-3/4 " | 7-1/4 " | 7-3/4 " | 8-1/4 " | 8-3/4 " | 9-1/4 " | 10-1/4 " |
|----------------|---------|---------|---------|---------|---------|---------|---------|---------|---------|----------|
| Throat Opening | 3-3/4 " | 4-7/8 " | 5-1/4 " | 5-3/4 " | 6-1/4 " | 6-3/4 " | 7-1/4 " | 7-3/4 " | 8-1/4 " | 9-1/4 "  |

#### DRYWALL FRAME

Snap in sill Anchor

| Jamb Depth     | 4-3/4 " | 5-7/8 " | 6-1/4 " | 6-5/8 " | 7-1/4 " | 7-3/4 " | 8-1/4 " |
|----------------|---------|---------|---------|---------|---------|---------|---------|
| Throat Opening | 3-3/4 " | 4-7/8 " | 5-1/4 " | 5-5/8 " | 6-1/4 " | 6-3/4 " | 7-1/4 " |