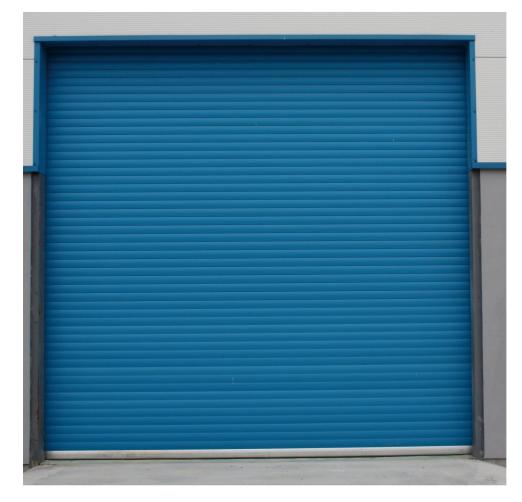

#### **Steel Shutter Proof Door**

MATERIAL: STEEL/ALUMINUM ALLOY

AVAILABLE SIZE: CUSTOMIZED

BASIC SETTING: MOTOR, REMOTE CONTROL, SWITCH

## Steel Shutter Door

MATERIAL: STEEL/ALUMINUM ALLOY

AVAILABLE SIZE: CUSTOMIZED

BASIC SETTING: MOTOR, REMOTE CONTROL, SWITCH