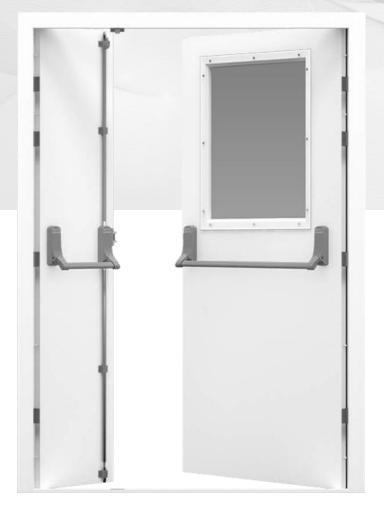

# UL Steel Fire Door

Certified with ANSI/UL10C UL10B CAN/ULC-S104/EN/BS

20 minutes up to 180 minutes fire rating Double Door customized Max Size: 8\*8 feet

Available with panic bar

Certified with ANSI/UL10C UL10B CAN/ULC-S104/EN/BS
20minutes up to 3 hours fire rating

Single Door customized Max Size: 4\*8 feet

Double Door customized Max Size: 8\*8 feet