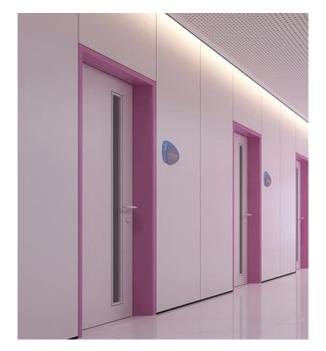

## Hospital Door

Suitable for meeting room training ward

Hospital door of the ward is convenient for medical staff and patients to pass through more quickly and conveniently, which is friendly environment, bacteria resistance, and also is conducive to the operation efficiency of the hospital.