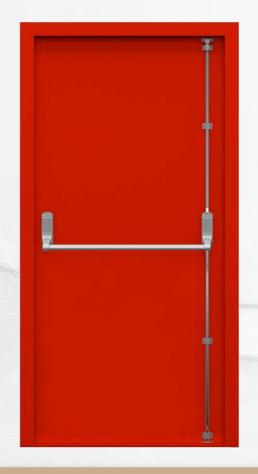

ous customers. We sincerely hope to establish lastingbusiness relationships with customers worldwide.



#### **UL&EN Fire Door**

XunZhong fire door meets ANSI/UL10C UL10B CAN/ULC-S104/EN/BS-476-22 20 minutes up to 3 hours fire rating.

Available with fire proof glazing and top light widely applied to Industrial, Commercial, Chemical, Nuclear and MedicalIndustries.

#### **Frame**

Various kinds design of frame profiles are available, suitable for different installation environment.

#### **Hardware Available**

UL/Non-UL panic bar, external level trim, door closer, hinge, flush bolt, vision glass, magnetic door holder, coordinator, smoke seal, handle lock, automatic door bottom seal etc.

#### **Option**

Door and frame surface finish could be customized according to RAL color chart.







Certified with ANSI/UL10C UL10B CAN/ULC-S104/EN/BS
20minutes up to 3 hours fire rating

Certified with ANSI/UL10C UL10B CAN/ULC-S104/EN/BS
20minutes up to 3 hours fire rating

Certified with ANSI/UL10C UL10B CAN/ULC-S104/EN/BS
20minutes up to 3 hours fire rating

# UL Steel Fire Door







Certified with ANSI/UL10C UL10B CAN/ULC-S104/EN/BS

20 minutes up to 180 minutes fire rating Double Door customized Max Size: 8\*8 feet

Available with panic bar



Certified with ANSI/UL10C UL10B CAN/ULC-S104/EN/BS
20minutes up to 3 hours fire rating



Certified with ANSI/UL10C UL10B CAN/ULC-S104/EN/BS
20minutes up to 3 hours fire rating



Certified with ANSI/UL10C UL10B CAN/ULC-S104/EN/BS
20minutes up to 3 hours fire rating

20 minutes up to 180 minutes fire rating

Single Door customized Max Si