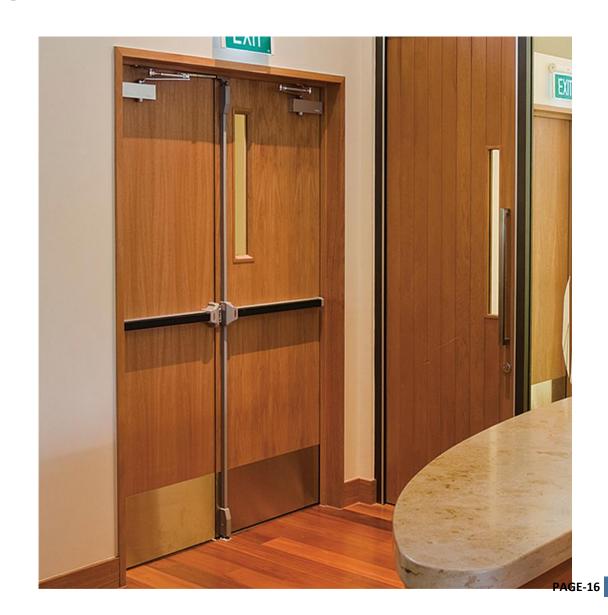

## Hospital Door

Suitable for meeting room training ward

Hospital door of the ward is convenient for medical staff and patients to pass through more quickly and conveniently, which is friendly environment, bacteria resistance, and also is conducive to the operation efficiency of the hospital.