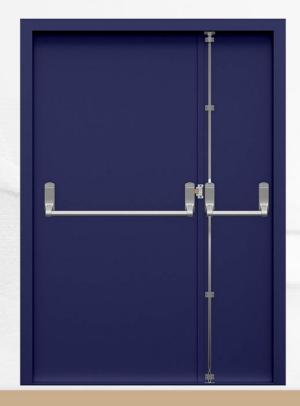

Certified with ANSI/UL10C UL10B CAN/ULC-S104/EN/BS
20minutes up to 3 hours fire rating

Certified with ANSI/UL10C UL10B CAN/ULC-S104/EN/BS
20minutes up to 3 hours fire rating

20 minutes up to 180 minutes fire rating