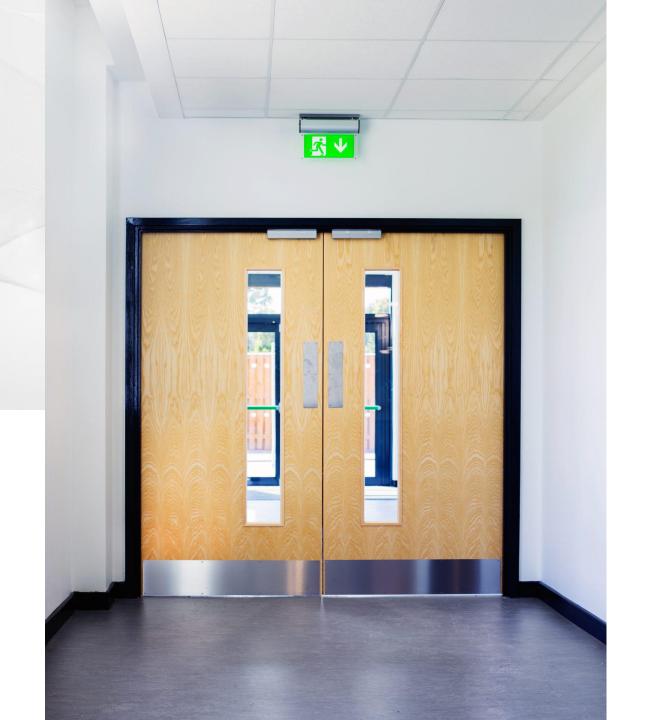

## Hospital Door

Suitable for meeting room training ward

Hospital door of the ward is convenient for medical staff and patients to pass through more quickly and conveniently, which is friendly environment, bacteria resistance, and also is conducive to the operation efficiency of the hospital.