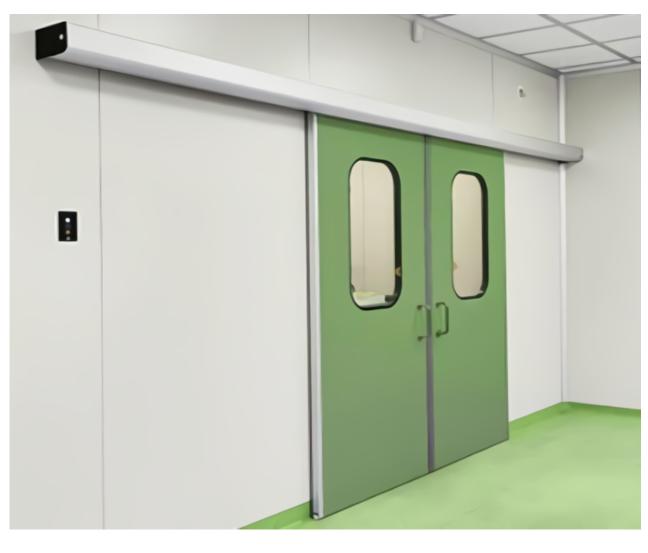

### Operation Room Door

Available with hand sensor switch/foot sensor switch/infrared sensor switch.

#### Operation Room Door

Available with hand sensor switch/foot sensor switch/infrared sensor switch

Mainly used in hospital operation department, purification ward, laboratory, isolation infection ward.