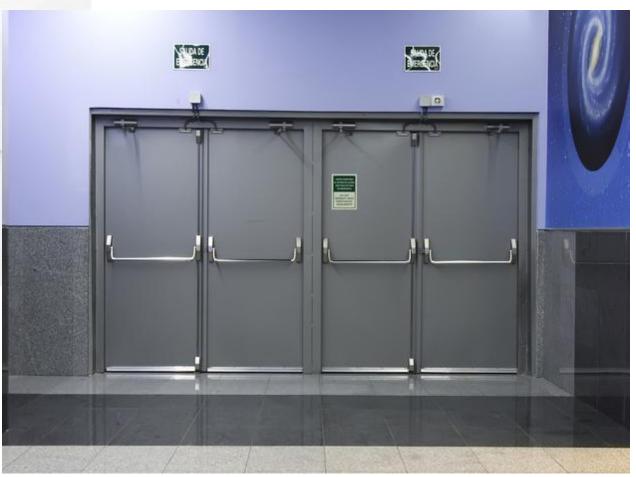

## UL Steel Fire Door

Certified with ANSI/UL10C UL10B CAN/ULC-S104 /EN/BS

20 minutes up to 180 min tes fire rating

Single Door customized Max Size: 4\*8 feet

Double Door customized Max Size: 8\*8 feet