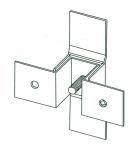

#### FIRE DOOR FRAME CONSTRUCTION VIEW ( C )

#### MASONRY/STUD CONSTRUCTION FRAME

Wire Anchor

T Anchor

Universal Anchor

Tube Anchor

| Jamb Depth     | 4-3/4 " | 5-3/4 " | 6-1/4 " | 6-3/4 " | 7-1/4 " | 7-3/4 " | 8-1/4 " | 8-3/4 " | 9-1/4 " | 10-1/4 " |
|----------------|---------|---------|---------|---------|---------|---------|---------|---------|---------|----------|
| Throat Opening | 3-3/4 " | 4-7/8 " | 5-1/4 " | 5-3/4 " | 6-1/4 " | 6-3/4 " | 7-1/4 " | 7-3/4 " | 8-1/4 " | 9-1/4 "  |