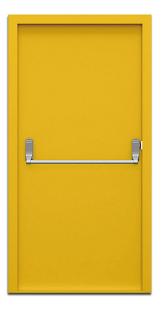

# UL Steel Fire Door

Certified with ANSI/UL10C UL10B CAN/ULC-S104/EN/BS

20 minutes up to 180 minutes fire rating Double Door customized Max Size: 8\*8 feet

Available with panic bar

Certified with ANSI/UL10C UL10B CAN/ULC-S104/EN/BS
20minutes up to 3 hours fire rating

Available with press bar