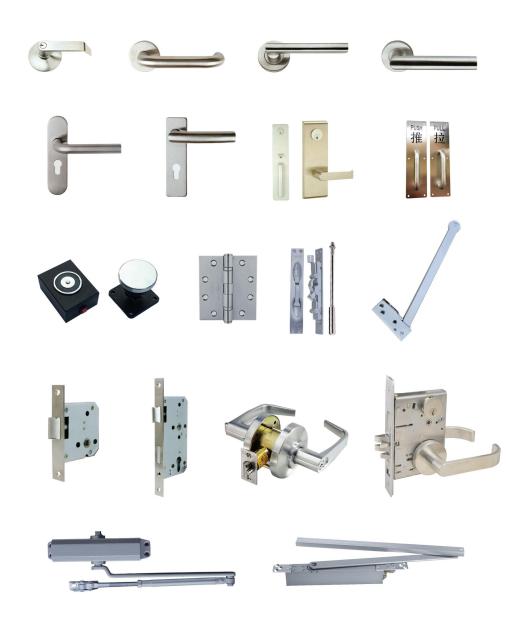

#### **Hardware Available**

UL/Non-UL panic bar, external level trim, door closer, hinge, flush bolt, vision glass, magnetic door holder, coordinator, smoke seal, handle lock, automatic door bottom seal etc.

#### **OTHER HARDWARE**