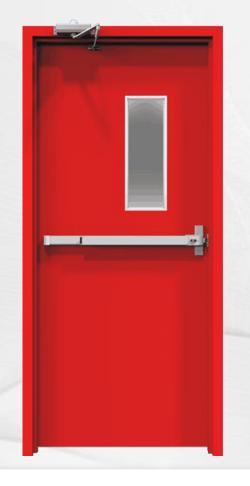

# UL Steel Fire Door

Certified with ANSI/UL10C UL10B CAN/ULC-S104/EN/BS

20 minutes up to 180 minutes fire rating Double Door customized Max Size: 8\*8 feet

Available with panic bar

Certified with ANSI/UL10C UL10B CAN/ULC-S104/EN/BS
20minutes up to 3 hours fire rating

#### **STEEL FIRE DOOR**

20 minutes up to 3 hours fire rating

Single Door customized max Size: 4\*8 feet

Available with handle lock

20 minutes up to 3 hours fire rating

Single Door customized max size: 4\*8 feet

Available with press bar