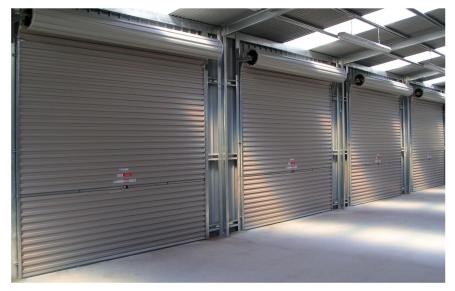

#### **Steel Shutter Proof Door**

MATERIAL: STEEL/ALUMINUM ALLOY

AVAILABLE SIZE: CUSTOMIZED

BASIC SETTING: MOTOR, REMOTE CONTROL, SWITCH

## Steel Shutter Door

MATERIAL: STEEL/ALUMINUM ALLOY

AVAILABLE SIZE: CUSTOMIZED

BASIC SETTING: MOTOR, REMOTE CONTROL, SWITCH