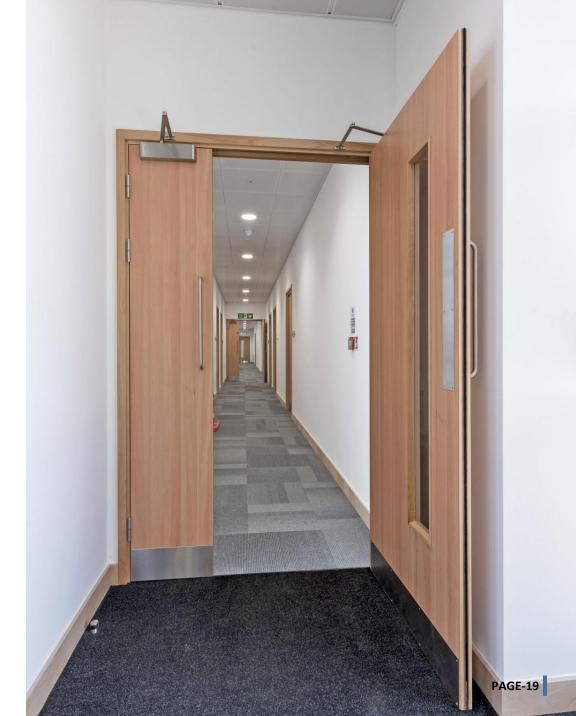

# Wooden Fire Door

Certified with ANSI/UL10C UL10B CAN/ULC-S104/EN/BS

20 minutes up to 90 minutes fire rating Single Door customized Max Size: 4\*8 feet

Certified with ANSI/UL10C UL10B CAN/ULC-S104/EN/BS
20 minutes up to 90 minutes fire rating
Double Door customized Max Size:
8\*8 feet
Available with panic bar

Certified with ANSI/UL10C UL10B CAN/ULC-S104/EN/BS

20 minutes up to 90 minutes fire rating
Double Door customized Max Size: 8\*8 feet
Available with panic bar

Certified with ANSI/UL10C UL10B

CAN/ULC-S104/EN/BS

20 minutes up to 90 minutes fire

rating

Double Door customized Max Size:

8\*8 feet

Available with panic bar

PAGE-17

Certified with ANSI/UL10C UL10B CAN/ ULC-S104/EN/BS 20 minutes up to 90 minutes fire rating Single Door customized Max Size: 4\*8 feet

20 minutes up to 90 minutes fire rating Double Door customized Max Size: 8\*8 feet Available with panic bar

Certified with ANSI/UL10C UL10B CAN/ULC-S104/EN/BS
20 minutes up to 90 minutes fire rating

Double Door customized Max Size:

8\*8 feet

Available with panic bar