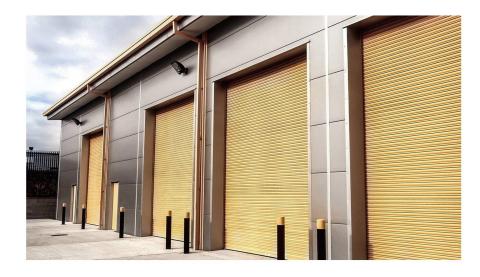

#### **Steel Shutter Proof Door**

MATERIAL: STEEL/ALUMINUM ALLOY

AVAILABLE SIZE: CUSTOMIZED

BASIC SETTING: MOTOR, REMOTE CONTROL, SWITCH

## Steel Shutter Door

MATERIAL: STEEL/ALUMINUM ALLOY

AVAILABLE SIZE: CUSTOMIZED

BASIC SETTING: MOTOR, REMOTE CONTROL, SWITCH