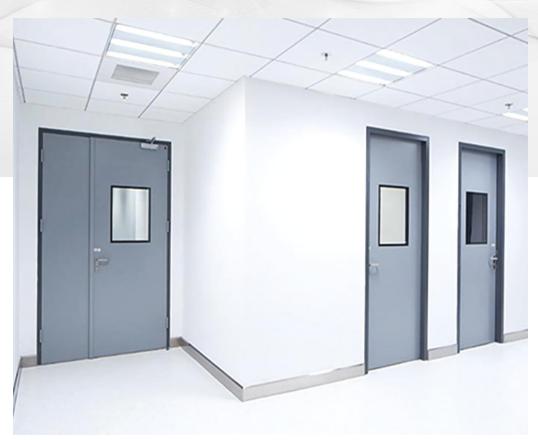

## Hospital Door

Suitable for meeting room training ward

Hospital door of the ward is convenient for medical staff and patients to pass through more quickly and conveniently, which is friendly environment, bacteria resistance, and also is conducive to the operation efficiency of the hospital.