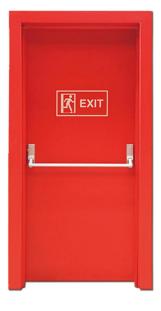

#### **STEEL FIRE DOOR**

20 minutes up to 3 hours fire rating

Single Door customized max size: 4\*8 feet

Available with press bar

20 minutes up to 3 hours fire rating

Single Door customized Max Size: 4\*8 feet

Available with louver

Available with handle lock