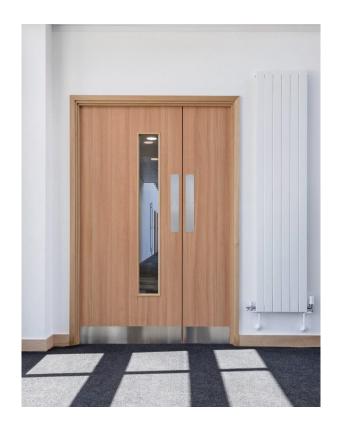

# Wooden Fire Door

Certified with ANSI/UL10C UL10B CAN/ULC-S104/EN/BS

20 minutes up to 90 minutes fire rating Single Door customized Max Size: 4\*8 feet

Certified with ANSI/UL10C UL10B CAN/ULC-S104/EN/BS
20 minutes up to 90 minutes fire rating
Double Door customized Max Size:
8\*8 feet
Available with panic bar

Certified with ANSI/UL10C UL10B CAN/ULC-S104/EN/BS

20 minutes up to 90 minutes fire rating
Double Door customized Max Size: 8\*8 feet
Available with panic bar

Certified with ANSI/UL10C UL10B

CAN/ULC-S104/EN/BS