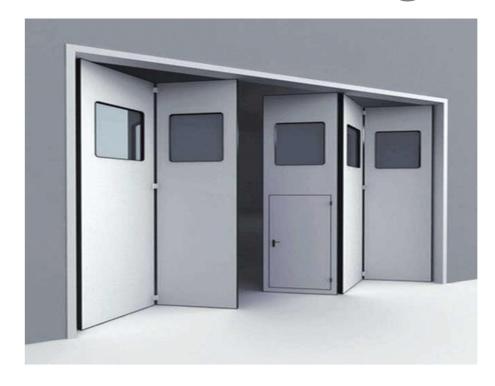

## **Industrial Folding Door**

The door body is light, insulation,
moisture-proof, fire retardant, dust free and easy to clean
Folding door because of its push and pull freely, save space