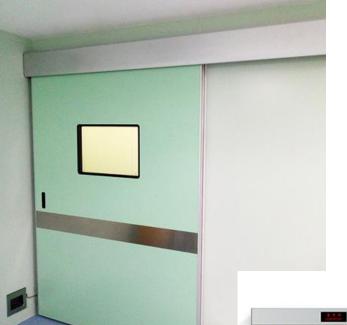

### Operation Room Door

Available with hand sensor switch/foot sensor switch/infrared sensor switch.

#### Operation Room Door

Available with hand sensor switch/foot sensor switch/infrared sensor switch

Mainly used in hospital operation department, purification ward, laboratory, isolation infection ward.