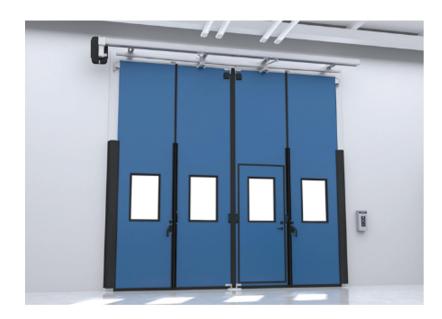

## **Industrial Folding Door**

The door body is light, insulation,
moisture-proof, fire retardant, dust free and easy to clean
Folding door because of its push and pull freely, save space