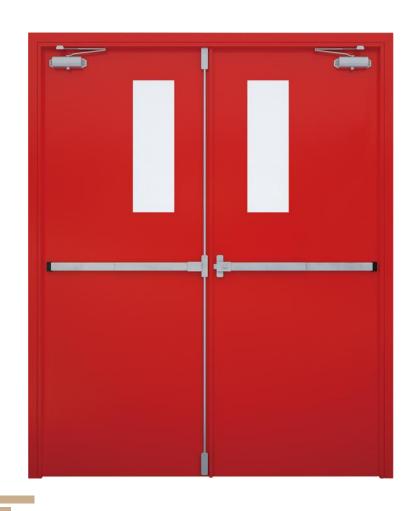

# UL Steel Fire Door

Certified with ANSI/UL10C UL10B CAN/ULC-S104/EN/BS

20 minutes up to 180 minutes fire rating Double Door customized Max Size: 8\*8 feet

Available with panic bar

Certified with ANSI/UL10C UL10B CAN/ULC-S104/EN/BS
20minutes up to 3 hours fire rating

Single Door customized Max Size: 4\*8 feet

Double Door customized Max Size: 8\*8 feet