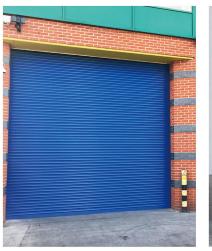

#### **Steel Shutter Proof Door**

MATERIAL: STEEL/ALUMINUM ALLOY

AVAILABLE SIZE: CUSTOMIZED

BASIC SETTING: MOTOR, REMOTE CONTROL, SWITCH

## Steel Shutter Door

MATERIAL: STEEL/ALUMINUM ALLOY

AVAILABLE SIZE: CUSTOMIZED

BASIC SETTING: MOTOR, REMOTE CONTROL, SWITCH