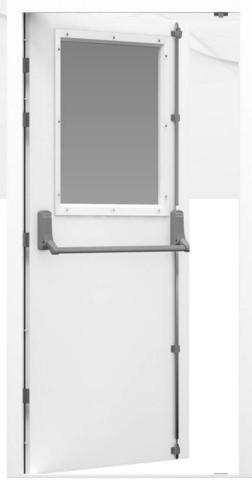

#### **STEEL FIRE DOOR**

20 minutes up to 3 hours fire rating

Single Door customized max Size: 4\*8 feet

Available with handle lock

20 minutes up to 3 hours fire rating

Single Door customized max size: 4\*8 feet

Available with press bar