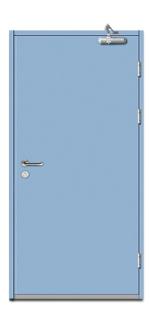

## UL Steel Fire Door

Certified with ANSI/UL10C UL10B CAN/ULC-S104 /EN/BS

20 minutes up to 180 min tes fire rating

Single Door customized Max Size: 4\*8 feet

Double Door customized Max Size: 8\*8 feet

Available with louver

Available with handle lock