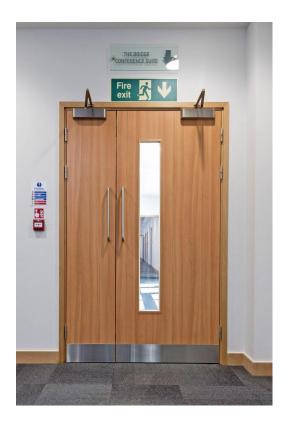

# Wooden Fire Door

Certified with ANSI/UL10C UL10B CAN/ULC-S104/EN/BS

20 minutes up to 90 minutes fire rating Single Door customized Max Size: 4\*8 feet

Certified with ANSI/UL10C UL10B CAN/ULC-S104/EN/BS
20 minutes up to 90 minutes fire rating
Double Door customized Max Size:
8\*8 feet
Available with panic bar

Certified with ANSI/UL10C UL10B CAN/ULC-S104/EN/BS

20 minutes up to 90 minutes fire rating
Double Door customized Max Size: 8\*8 feet
Available with panic bar

Certified with ANSI/UL10C UL10B

CAN/ULC-S104/EN/BS