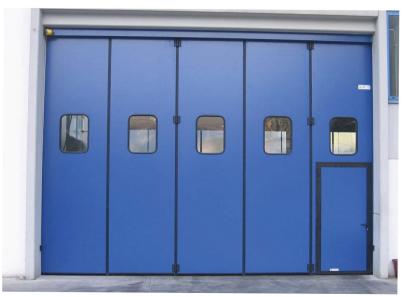

## **Industrial Folding Door**

The door body is light, insulation,
moisture-proof, fire retardant, dust free and easy to clean
Folding door because of its push and pull freely, save space