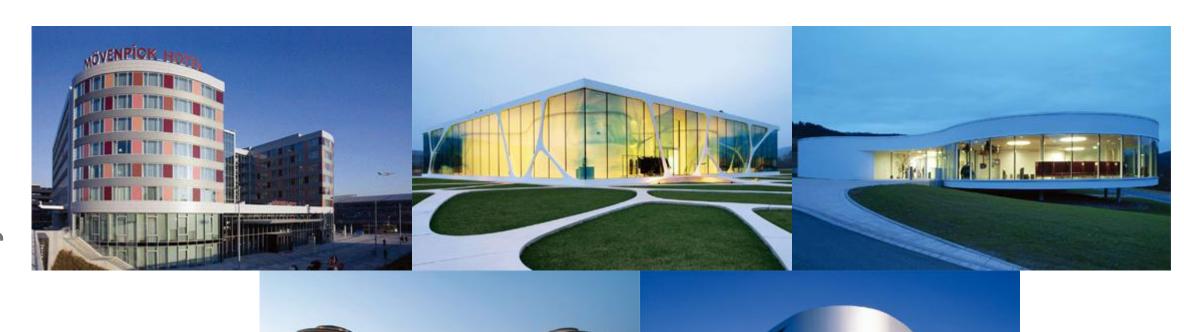

eleasing pressure through a release ftting or device. Steel frame frame is adopted, and the interior of the door is flled with fire insulation rock wool. release door can be controlled by the release bolt. After the explosion, after simple treatment can continue to use.

#### **Steel Shutter Proof Door**







MATERIAL: STEEL/ALUMINUM ALLOY

AVAILABLE SIZE: CUSTOMIZED

BASIC SETTING: MOTOR, REMOTE CONTROL, SWITCH

## Steel Shutter Door



MATERIAL: STEEL/ALUMINUM ALLOY

AVAILABLE SIZE: CUSTOMIZED

BASIC SETTING: MOTOR, REMOTE CONTROL, SWITCH







## **Industrial Folding Door**



The door body is light, insulation,
moisture-proof, fire retardant, dust free and easy to clean
Folding door because of its push and pull freely, save space













# Transportation



## Successful case



# Application

**Construction Industry** 

**Hotel Industry** 

HousingIndustry

**Health Care Industry** 

**Electric Power Industry** 



**Large Commercial Project** 

**Complex Estate** 

#### **PANIC EXIT DEVICES SERIES**



#### **OTHER HARDWARE**



## Contact us