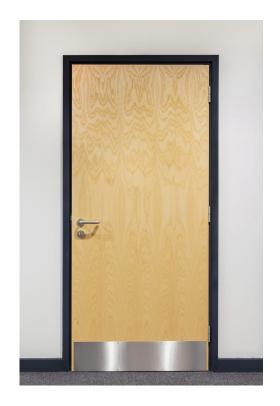

# Wooden Fire Door

Certified with ANSI/UL10C UL10B CAN/ULC-S104/EN/BS

20 minutes up to 90 minutes fire rating Single Door customized Max Size: 4\*8 feet

Certified with ANSI/UL10C UL10B CAN/ULC-S104/EN/BS
20 minutes up to 90 minutes fire rating
Double Door customized Max Size:
8\*8 feet
Available with panic bar