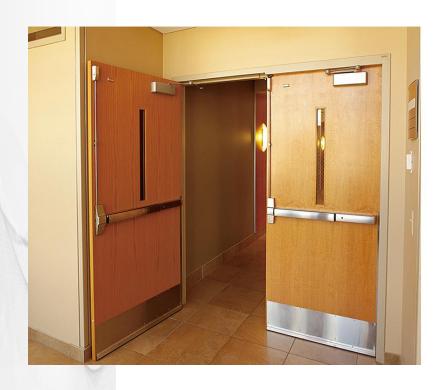

### Operation Room Door

Available with hand sensor switch/foot sensor switch/infrared sensor switch.

#### Operation Room Door

Available with hand sensor switch/foot sensor switch/infrared sensor switch

Mainly used in hospital operation department, purification ward, laboratory, isolation infection ward.