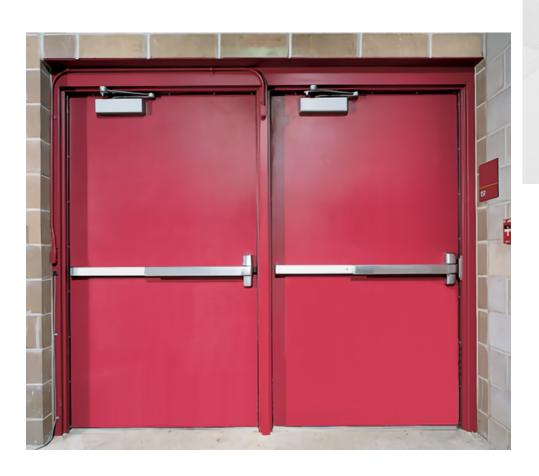

# UL Steel Fire Door

Certified with ANSI/UL10C UL10B CAN/ULC-S104/EN/BS

20 minutes up to 180 minutes fire rating Double Door customized Max Size: 8\*8 feet

Available with panic bar

Certified with ANSI/UL10C UL10B CAN/ULC-S104/EN/BS
20minutes up to 3 hours fire rating

Single Door customized Max Size: 4\*8 feet

Double Door customized Max Size: 8\*8 feet