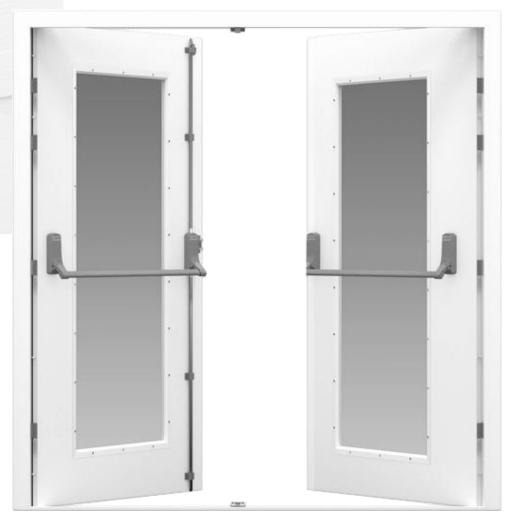

## UL Steel Fire Door

Certified with ANSI/UL10C UL10B CAN/ULC-S104 /EN/BS

20 minutes up to 180 min tes fire rating

Single Door customized Max Size: 4\*8 feet

Double Door customized Max Size: 8\*8 feet