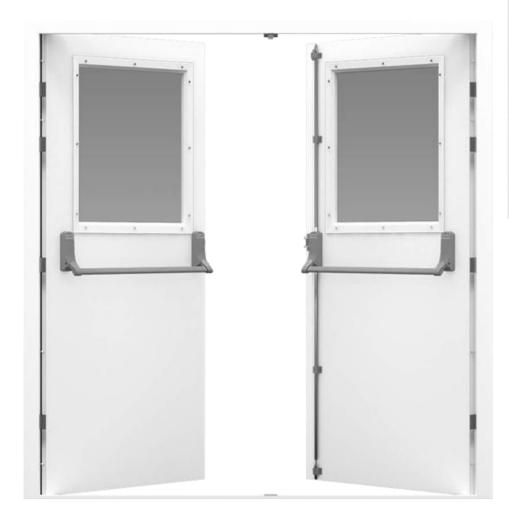

## UL Steel Fire Door

Certified with ANSI/UL10C UL10B CAN/ULC-S104/EN/BS

20 minutes up to 180 minutes fire rating Single Door customized Max Size: 4\*8 feet Double Door customized Max Size: 8\*8 feet

20 minutes up to 180 minutes fire rating Single Door customized Max Size: 4\*8 feet Double Door customized Max Size: 8\*8 feet

20 minutes up to 180 minutes fire rating

Single Door customized Max Size: 4\*8 feet

Double Door customized Max Size: 8\*8 feet

20 minutes up to 180 minutes fire rating Single Door customized Max Size: 4\*8 feet Double Door customized Max Size: 8\*8 feet