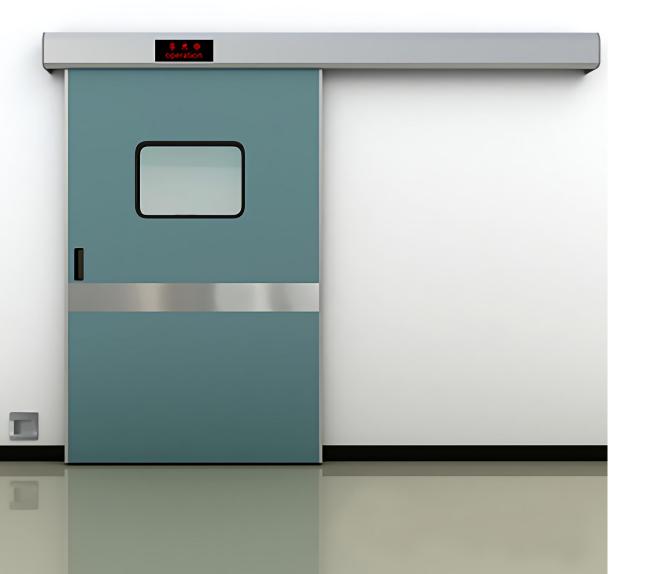

### Operation Room Door

Available with hand sensor switch/foot sensor switch/infrared sensor switch.

#### Operation Room Door

Available with hand sensor switch/foot sensor switch/infrared sensor switch

Mainly used in hospital operation department, purification ward, laboratory, isolation infection ward.