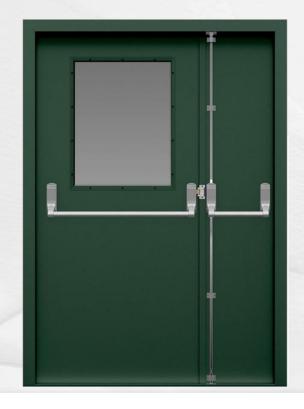

## UL Steel Fire Door

Certified with ANSI/UL10C UL10B CAN/ULC-S104/EN/BS

20 minutes up to 180 minutes fire rating Single Door customized Max Size: 4\*8 feet Double Door customized Max Size: 8\*8 feet

20 minutes up to 180 minutes fire rating Single Door customized Max Size: 4\*8 feet Double Door customized Max Size: 8\*8 feet

20 minutes up to 180 minutes fire rating

Single Door customized Max Size: 4\*8 feet

Double Door customized Max Size: 8\*8 feet

20 minutes up to 180 minutes fire rating Single Door customized Max Size: 4\*8 feet Double Door customized Max Size: 8\*8 feet