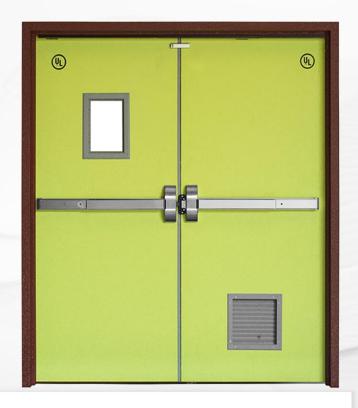

# UL Steel Fire Door

Certified with ANSI/UL10C UL10B CAN/ULC-S104/EN/BS

20 minutes up to 180 minutes fire rating Double Door customized Max Size: 8\*8 feet

Available with panic bar

Certified with ANSI/UL10C UL10B CAN/ULC-S104/EN/BS
20minutes up to 3 hours fire rating

Single Door customized Max Size: 4\*8 feet

Double Door customized Max Size: 8\*8 feet