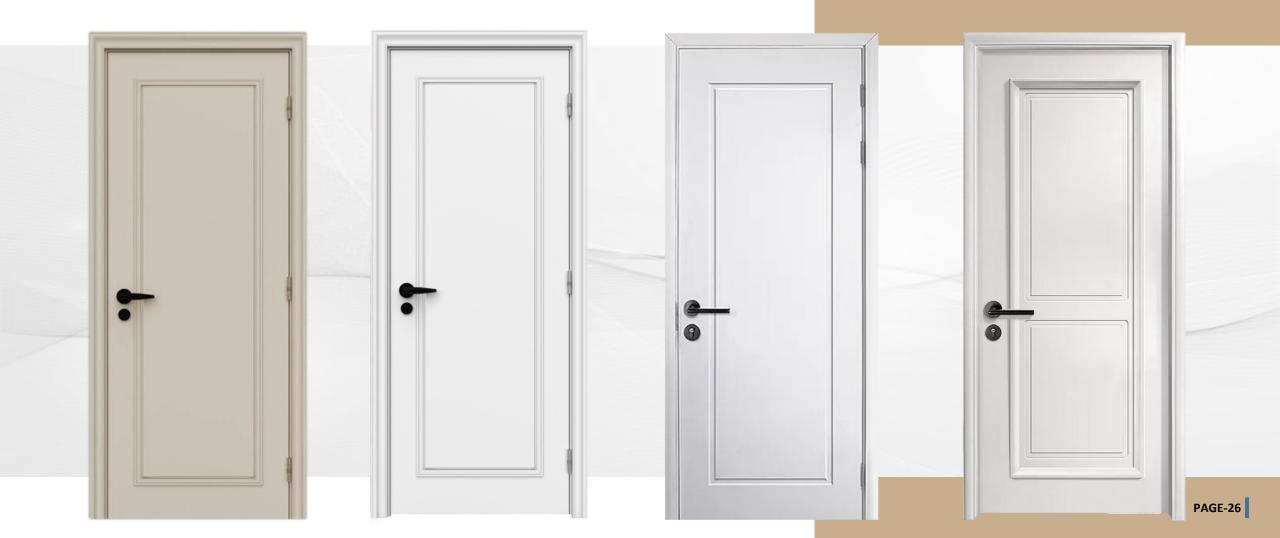

### Operation Room Door





Available with hand sensor switch/foot sensor switch/infrared sensor switch.

#### Operation Room Door



Available with hand sensor switch/foot sensor switch/infrared sensor switch





Mainly used in hospital operation department, purification ward, laboratory, isolation infection ward.

#### Sound-Proof Door





Soundproof doors are mainly used in places with strict sound insulation requirements, such as hotels, opera houses, theaters, recording studios, radio studios, audition rooms, offices, band rooms, stadiums, etc. For sound insulation, the door leaf molding is mainly made of new galvanized steel, damping sound insulation boards, sound insulation cotton, etc. as sound insulation fillers.

## Wooden Door

High Quality Material,
Durable No Deformation



#### **Explosion Proof Door**



Explosion proof door

Certificate: GB17565-2007

Size: customized

Anti-explosion Pressure:

Grade A :1.5Mpa,

Grade B: 600Kpa



#### **Explosion Relief Door**





Explosion Relief door controls the explosion or minimizes the damage by opening the window and releasing pressure through a release ftting or device. Steel frame frame is adopted, and the interior of the door is flled with fire insulation rock wool. release door can be controlled by the release bolt. After the explosion, after simple treatment can continue to use.

#### **Steel Shutter Proof Door**







MATERIAL: STEEL/ALUMINUM ALLOY

AVAILABLE SIZE: CUSTOMIZED

BASIC SETTING: MOTOR, REMOTE CONTROL, SWITCH

## Steel Shutter Door



MATERIAL: STEEL/ALUMINUM ALLOY

AVAILABLE SIZE: CUSTOMIZED