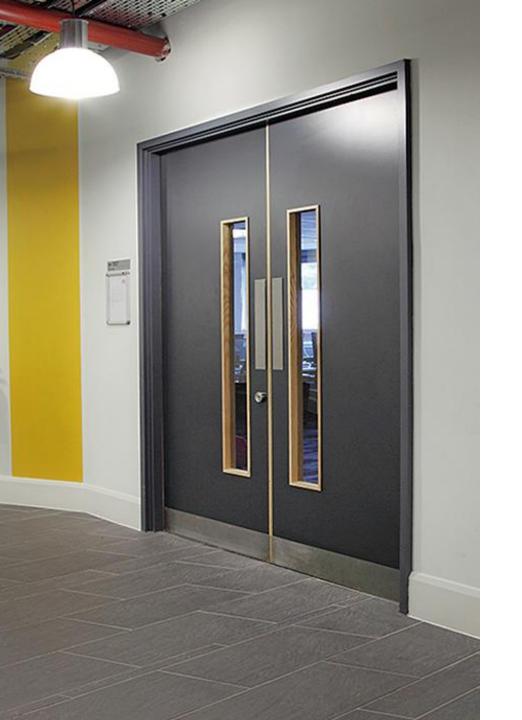

# Wooden Fire Door

Certified with ANSI/UL10C UL10B CAN/ULC-S104/EN/BS

20 minutes up to 90 minutes fire rating Single Door customized Max Size: 4\*8 feet

Certified with ANSI/UL10C UL10B CAN/ULC-S104/EN/BS
20 minutes up to 90 minutes fire rating
Double Door customized Max Size:
8\*8 feet
Available with panic bar