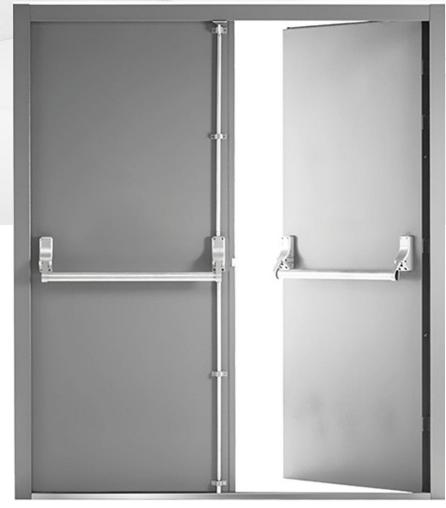

#### **STEEL FIRE DOOR**

20 minutes up to 3 hours fire rating

Single Door customized max Size: 4\*8 feet

Available with handle lock

20 minutes up to 3 hours fire rating

Single Door customized max size: 4\*8 feet

Available with press bar

#### **STEEL FIRE DOOR**

20 minutes up to 3 hours fire rating

Single Door customized max size: 4\*8 feet

Available with press bar

20 minutes up to 3 hours fire rating

Single Door customized Max Size: 4\*8 feet

Available with louver

Available with handle lock