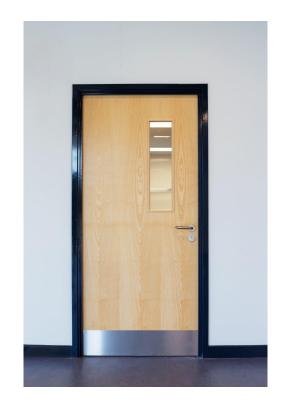

# Wooden Fire Door

Certified with ANSI/UL10C UL10B CAN/ULC-S104/EN/BS

20 minutes up to 90 minutes fire rating Single Door customized Max Size: 4\*8 feet

Certified with ANSI/UL10C UL10B CAN/ULC-S104/EN/BS
20 minutes up to 90 minutes fire rating
Double Door customized Max Size:
8\*8 feet
Available with panic bar