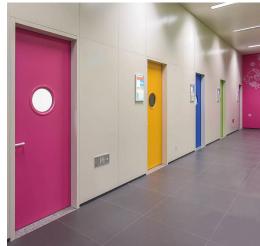

### Operation Room Door

Available with hand sensor switch/foot sensor switch/infrared sensor switch.

#### Operation Room Door

Available with hand sensor switch/foot sensor switch/infrared sensor switch

Mainly used in hospital operation department, purification ward, laboratory, isolation infection ward.