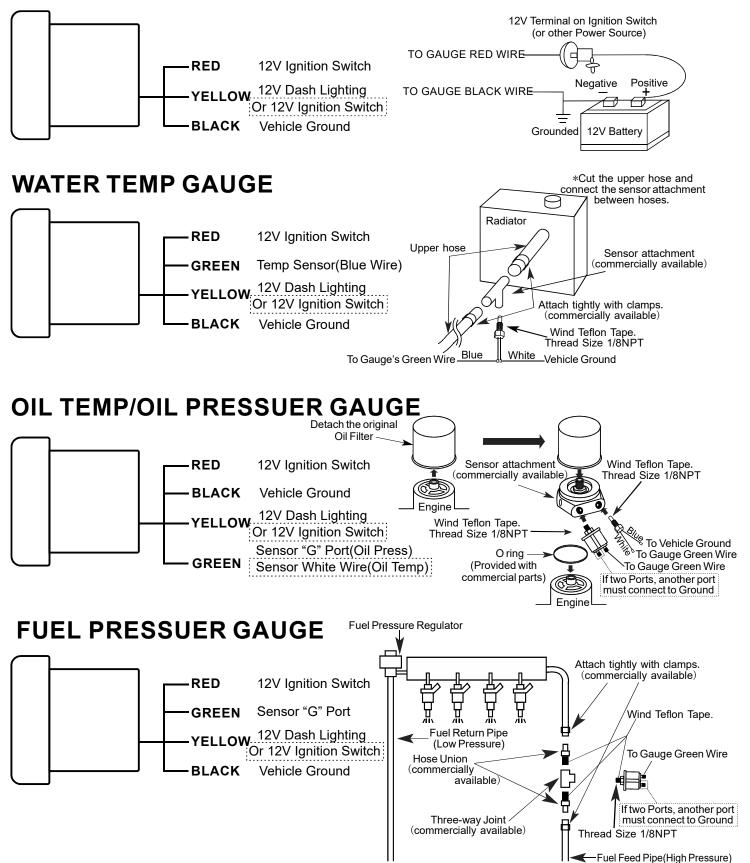

# INSTALLATION INSTRUCTIONS OPENING CEREMONY STEPPER MOTOR MOVEMENT

#### HIGH QUALITY LED BACKLIGHT

#### **VOLTAGE GAUGE**



## **BOOST/VACUUM GAUGE(Electronic)**



#### **BOOST/VACUUM GAUGE(Mechanical)**



#### **EXHAUST GAS TEMPERATURE GAUGE**



### **AIR/FUEL RATIO GAUGE**



2. Connect the wire, the gauge can be used in Wideballd car.

Surge tank



On standard Ignitions, signal green wire attaches to coil negative(-).

To Gauge Green Wire

On electronic Ignitions, such as GM HEI, CRANE or MSD, attach signal red wire to tach terminal.

#### CYLINDERS SETTING

 Press the SET button on the backside of the gauge, the needle will go to the integer number.
Choose the right cylinders, and release the button.

\*This gauge can be used in 1-10Cylinders car.