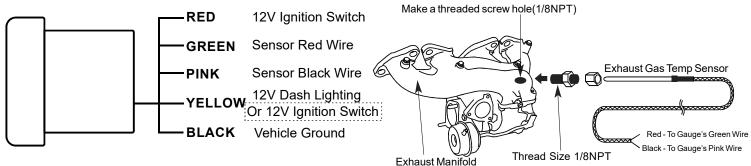

# INSTALLATION INSTRUCTIONS OPENING CEREMONY STEPPER MOTOR MOVEMENT

#### HIGH QUALITY LED BACKLIGHT

#### **VOLTAGE GAUGE**



## **BOOST/VACUUM GAUGE(Electronic)**



#### **BOOST/VACUUM GAUGE(Mechanical)**



#### **EXHAUST GAS TEMPERATURE GAUGE**



### **AIR/FUEL RATIO GAUGE**



2. Connect the wire, the gauge can be used in Wideballd car.

Surge tank



On standard Ignitions, signal green wire attaches to coil negative(-).

To Gauge Green Wire

On electronic Ignitions, such as GM HEI, CRANE or MSD, attach signal red wire to tach terminal.

#### CYLINDERS SETTING

 Press the SET button on the backside of the gauge, the needle will go to the integer number.
Choose the right cylinders, and release the button.

\*This gauge can be used in 1-10Cylinders car.