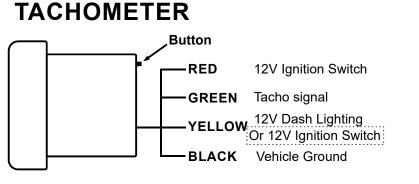

#### CYLINDERS SETTING

 Press the SET button on the backside of the gauge, the needle will go to the integer number.
Choose the right cylinders, and release the button.

\*This gauge can be used in 1-10Cylinders car.