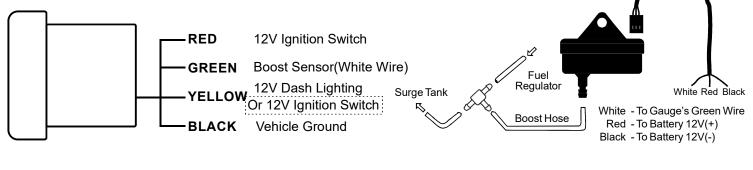

# INSTALLATION INSTRUCTIONS OPENING CEREMONY STEPPER MOTOR MOVEMENT

#### HIGH QUALITY LED BACKLIGHT

#### **VOLTAGE GAUGE**



## **BOOST/VACUUM GAUGE(Electronic)**



#### **BOOST/VACUUM GAUGE(Mechanical)**



#### **EXHAUST GAS TEMPERATURE GAUGE**



### **AIR/FUEL RATIO GAUGE**



2. Connect the wire, the gauge can be used in Wideballd car.

Surge tank



On standard Ignitions, signal green wire attaches to coil negative(-).

To Gauge Green Wire

On electronic Ignitions, such as GM HEI, CRANE or MSD, attach signal red wire to tach terminal.

#### CYLINDERS SETTING

 Press the SET button on the backside of the gauge, the needle will go to the integer number.
Choose the right cylinders, and release the button.

\*This gauge can be used in 1-10Cylinders car.