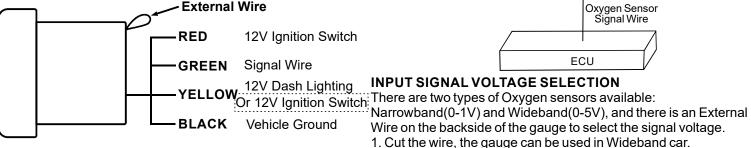

### **AIR/FUEL RATIO GAUGE**

2. Connect the wire, the gauge can be used in Wideballd car.

Surge tank

On standard Ignitions, signal green wire attaches to coil negative(-).

To Gauge Green Wire

On electronic Ignitions, such as GM HEI, CRANE or MSD, attach signal red wire to tach terminal.