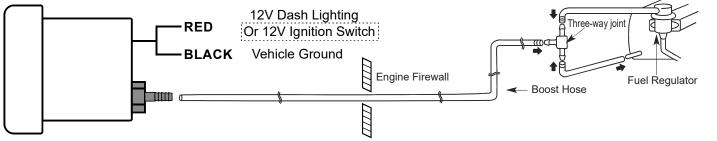

# INSTALLATION INSTRUCTIONS OPENING CEREMONY STEPPER MOTOR MOVEMENT

#### HIGH QUALITY LED BACKLIGHT

#### **VOLTAGE GAUGE**



## **BOOST/VACUUM GAUGE(Electronic)**



#### **BOOST/VACUUM GAUGE(Mechanical)**



#### **EXHAUST GAS TEMPERATURE GAUGE**



### **AIR/FUEL RATIO GAUGE**



2. Connect the wire, the gauge can be used in Wideballd car.

Surge tank



On standard Ignitions, signal green wire attaches to coil negative(-).

To Gauge Green Wire

On electronic Ignitions, such as GM HEI, CRANE or MSD, attach signal red wire to tach terminal.

#### CYLINDERS SETTING

 Press the SET button on the backside of the gauge, the needle will go to the integer number.
Choose the right cylinders, and release the button.

\*This gauge can be used in 1-10Cylinders car.