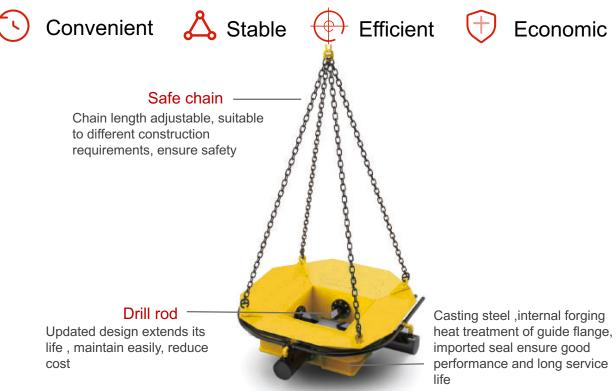

## Hydraulic Pile Breaker

ANTENG hydraulic pile breaker/cutter ,with five patented technologies ,is the most efficient equipment to crushing the foundation piles . Using advanced modular design ,it can be used for crushing piles of different diameters by changing the module combination quantity . It can be installed on the large variety of construction machinery ,realizing the versatility and economy.

## **FEATURES:**

- 1. Simple operation with less staff, reducing cost
- 2. Crushing piles wholly ,reducing energy consumption
- 3. Full hydraulic drive ,low noise
- **4.** With adjustable chain the pile breaker can be applied to different condition