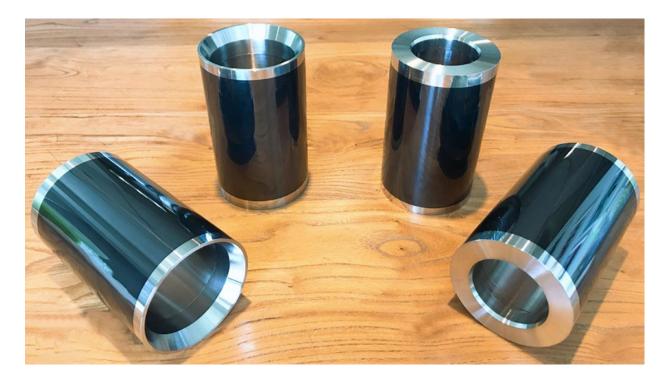

# Coating Technology

Trisun developed the coating technology for pump shaft and mechaincal seal rings.

There are Aluminimu base , Chromium Trioxide ( $Cr_2O_3$ ) base and Diamond base coatings The coating thickness from 0.2mm to 1~mm .

Coating technology will efficiently improve pump life. These insulation coating-material will down the pump temperature when pump under the dry run or high-speed operation. Pump will also enhance the wear and corrosion resitant by coating technology.