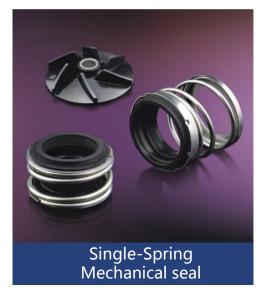

#### Sales Ratio

- Single-Spring Mechanical seals(35%)
- Metal Bellow seal 、Cartridge Seal & vessel tank、Dry Gas Seal ( 20% )
- Auto Cooling Pump Seal (17%)
- A/C Compressor Seal & Valve (8%)
- Impeller and Nozzel(5%)
- Test machine, Lapping machine and other parts (15%)