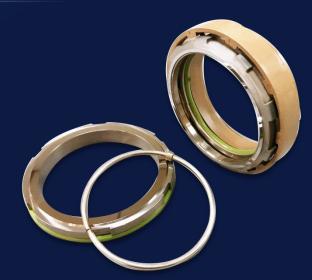

# Bearing Isolator

TRISUN'3

Bearing Isolator, also named Bearing Protector, It consists of a rotor and a stator, which are unitized by an O-ring. The two components interact to keep the pollutants

#### **Features of Bearing Isolator**

- Non-contact , No wear to the shaft
- Zero energy consumption
- Block moisture enter the bearing housing when equipment
- Shaft speed up to 60m/s
- More than 40,000 hours lifetime

- Split design available
- emperature range: -35 °C~204°C