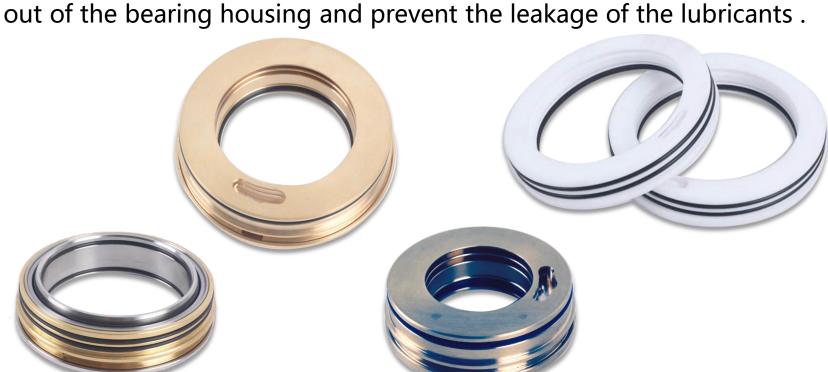

## FFKM and Spring Energized Seal

**Dupont-Kalrez and FFKM** 

**Spring energized seal** 