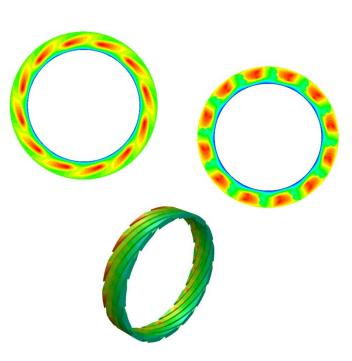

# Technology

Our R & D team members :
 PhD supervisor:1 person , PhD: 3 persons, Senior engineer:2 persons,
 5 years working experience engineer(fluid industry, polymer materials): 6 persons

- Impeller hydraulic model design of centrifugal pump, mixed-flow pump, axial flow pump and other special pump.
- Performance optimization of all types of turbine and pump
- Flow field numerical simulation and performance prediction of fluid machinery

- (National "South-to-North water diversion" project )
- Chemical axial pump's numerical analyze and optimization
- ( National Natural Science Foundation )
- Chemical axial pump's numerical simulation and performance and prediction (One domestic famous pump factorys project)
- The Research & develop of the centrifugal pump with inlet guide vane.
- Centrifugal pump's cavitation performance prediction.

#### **State-of-the-art Technology**

• Through computer numerical simulation, we obtain accurate parameters of mechanical and thermodynamic properties to design outstanding, stable and reliable dry gas seals.