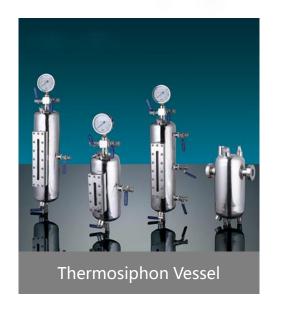

Control Valves: 300,000 Pcs/Year

Metal Bellows : 24,000 pcs/Year

Cartridge Seals: 6,000 pcs/Year

Thermosiphon Vessels: 5,000 pcs/Year