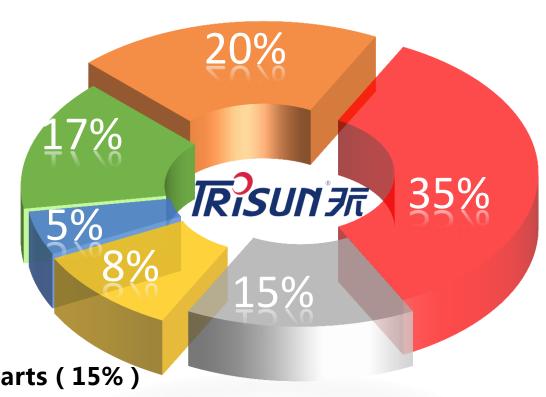

#### Sales Ratio

- Single-Spring Mechanical seals(35%)
- Metal Bellow seal 、Cartridge Seal & vessel tank、Dry Gas Seal ( 20% )
- Auto Cooling Pump Seal (17%)
- A/C Compressor Seal & Valve (8%)
- Impeller and Nozzel(5%)
- Test machine, Lapping machine and other parts (15%)