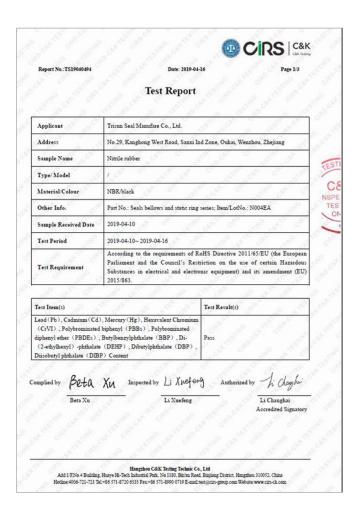

| 报告编号: TS19040490      | 日期: 2019-44-16 第1 页/ 共 11 页<br>检测报告                                                                  |  |  |
|-----------------------|------------------------------------------------------------------------------------------------------|--|--|
| 委托方                   | 温州市天成密封件制造有限公司                                                                                       |  |  |
| 地址                    | 浙江省温州市瓯海区三漠工业区康宏西路 29 号                                                                              |  |  |
| 样品名称                  | 石墨材料                                                                                                 |  |  |
| 型号                    | Of the set of the set of the set of                                                                  |  |  |
| 材质/颜色                 | Carbon/black                                                                                         |  |  |
| 其他信息                  | Part No.: Sealing ring series; Item/LotNo.: MK                                                       |  |  |
| 样品接收日期                | 2019-04-10                                                                                           |  |  |
| 測试周期                  | 2019-04-10~ 2019-04-16                                                                               |  |  |
| 测试要求                  | 根据欧盟法规(EC) No 1907/2006 (即REACH 法规) 所列明的 197 项高关注度物质(SVHC) 清单 (质量百分浓度不得超过 0.1%), 检测样品中 SVHC 含量。      |  |  |
| 测试方法                  | CIRS-TC-SVHC001, CIRS-TC-SVHC002, CIRS-TC-SVHC003, CIRS-TC-SVHC004, CIRS-TC-SVHC005, CIRS-TC-SVHC006 |  |  |
| 测试结果                  | 委托方产品中检出的当前 REACH 法规第 57 条规定的 197 项高关注物质质量百分浓度少于 0.1%(重量比)。                                          |  |  |
| 編制: <b>採泉外</b><br>检單冰 | 事核: <b>建宝峰</b> 投幣: <b>不完美</b> 历品酶 授权签字人                                                              |  |  |