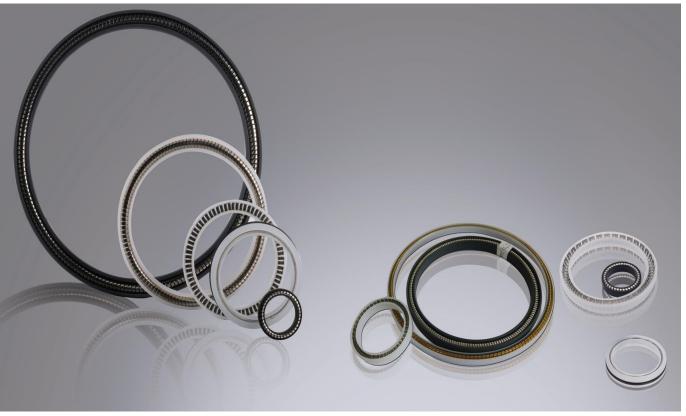

tate-of-the-art Technology**

• Through computer numerical simulation, we obtain accurate parameters of mechanical and thermodynamic properties to design outstanding, stable and reliable dry gas seals.

#### **Advanced Processing Techniques**

• The high-performance laser equipment can process all kinds of dynamic pressure grooves on the surfaces of the different material rings

#### **Abundant Product Models**

• The product range covers pump seals, compressor seals and agitator seals. Besides our standard product models, we can also provide special design according to customers requirements.

#### The First-class R&D Team

• R&D team is composed of Masters and PHD. Meanwhile, we have close cooperation with famous universities and institutions.





## FFKM and Spring Energized Seal







**Dupont-Kalrez and FFKM** 

**Spring energized seal** 

# Bearing Isolator

TRISUN'3

Bearing Isolator, also named Bearing Protector, It consists of a rotor and a stator, which are unitized by an O-ring. The two components interact to keep the pollutants





#### **Features of Bearing Isolator**

- Non-contact , No wear to the shaft
- Zero energy consumption
- Block moisture enter the bearing housing when equipment
- Shaft speed up to 60m/s
- More than 40,000 hours lifetime

- Split design available
- emperature range: -35 °C~204°C

# Coating Technology



Trisun developed the coating technology for pump shaft and mechaincal seal rings.

There are Aluminimu base , Chromium Trioxide ( $Cr_2O_3$ ) base and Diamond base coatings The coating thickness from 0.2mm to 1~mm .



Coating techno