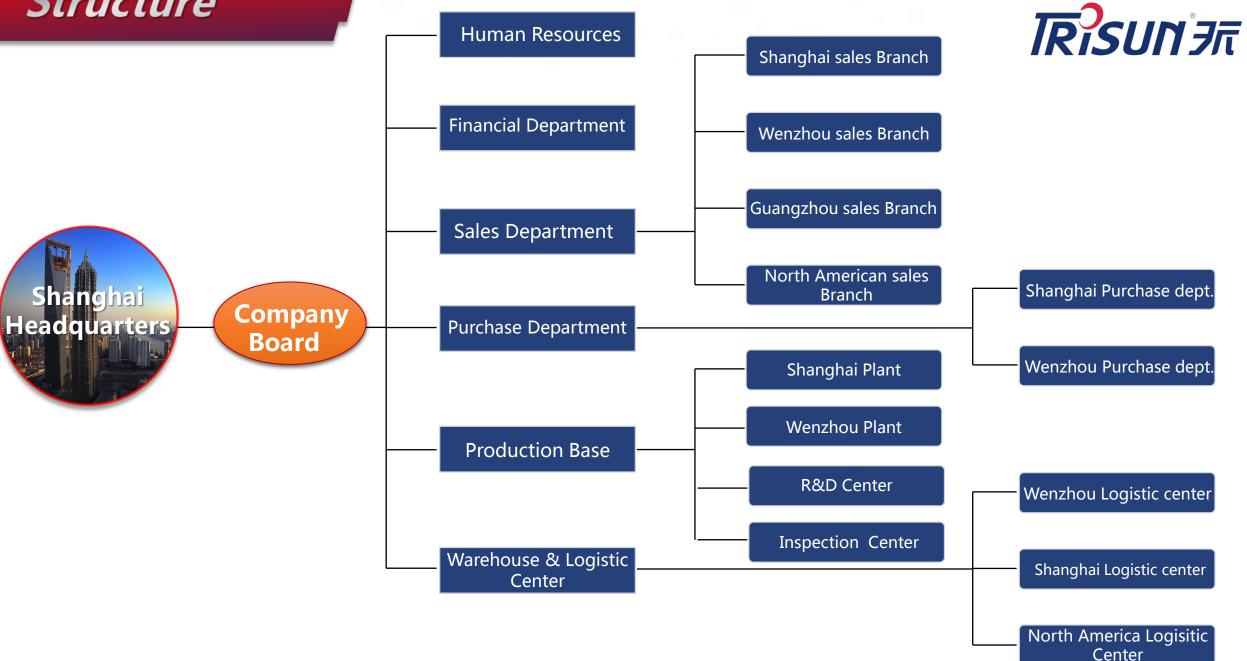

s and cartridge seals
- 2008 Pass TS16949:2009 Certificate





2009





| • 2010 | Manufacture high-quality PPS impeller, and relocate Sales |
|--------|-----------------------------------------------------------|
|        | Headquarters to Lujiazui Financial Center                 |

• 2011 The production ability of Wenzhou plant exceeded 1 million sets per month and Shanghai plant moved to the new building

Develop the high technology product — dry gas seals

- 2013 Pass FDA and WRAS Certificates, Establish North American Sales
   & Logistics Center
- Pass API Certificate for cartridge seals, and set up Shanghai R&D and Logistics Center
- 2016 Wenzhou new production building is completed
- 2017 Build E-commerce sales platform
- 2019 Develop coating seal ring and shaft

#### Structure



## Network





North America Sales branch





Shanghai Sales Headquarters







Wenzhou Sales branch

# **Production Base**









Shanghai Trisun Production Base: 10000 m² and 36 employees

Wenzhou Trisun Production Base: 30000 m² and 160 employee



#### **Products**



















#### Sales Ratio



- Single-Spring Mechanical seals(35%)
- Metal Bellow seal 、Cartridge Seal & vessel tank、Dry Gas Seal ( 20% )
- Auto Cooling Pump Seal (17%)
- A/C Compressor Seal & Valve (8%)
- Impeller and Nozzel(5%)
- Test machine, Lapping machine and other parts (15%)



#### Growth





however we confidence will recovery in 2022.

### Company Status



TRISUNJA

温州市天成密封件制造有限

Trisun Seal Manufacture Co. Lie

• Annual Turnover: \$23,600,000

Total 236 employees

20 R&D personnel

**15** Quali