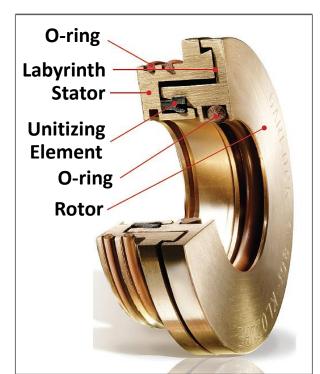

# Bearing Isolator

TRISUN'3

Bearing Isolator, also named Bearing Protector, It consists of a rotor and a stator, which are unitized by an O-ring. The two components interact to keep the pollutants

#### **Features of Bearing Isolator**

- Non-contact , No wear to the shaft
- Zero energy consumption
- Block moisture enter the bearing housing when equipment
- Shaft speed up to 60m/s
- More than 40,000 hours lifetime

- Split design available
- emperature range: -35 °C~204°C