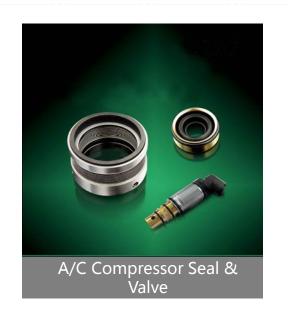

#### Sales Ratio

- Single-Spring Mechanical seals(35%)
- Metal Bellow seal 、Cartridge Seal & vessel tank、Dry Gas Seal ( 20% )
- Auto Cooling Pump Seal (17%)
- A/C Compressor Seal & Valve (8%)
- Impeller and Nozzel(5%)
- Test machine, Lapping machine and other parts (15%)