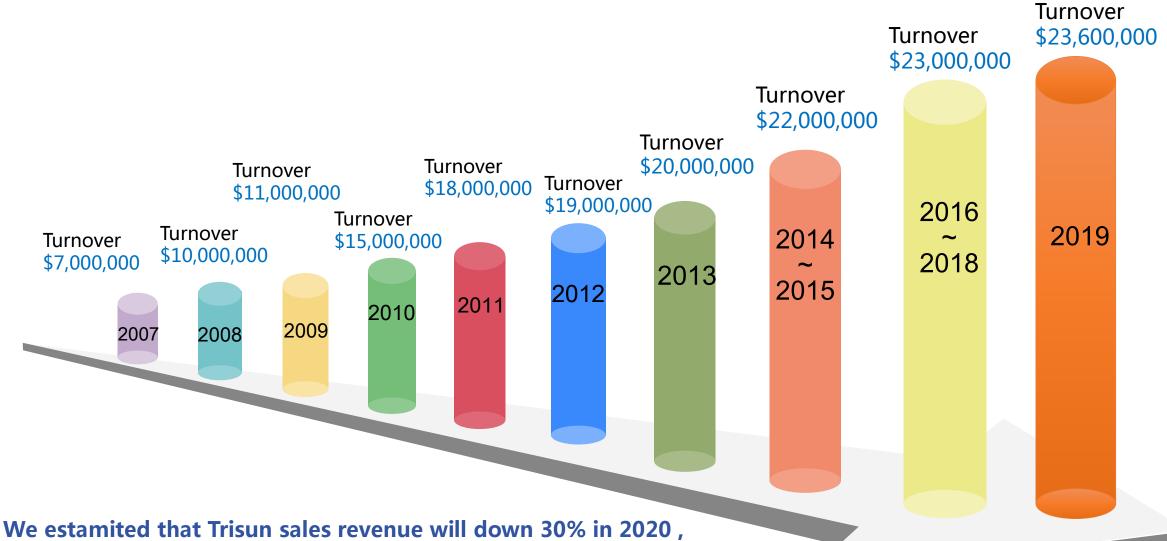

#### Growth

however we confidence will recovery in 2022.

### Company Status

TRISUNJA

温州市天成密封件制造有限

Trisun Seal Manufacture Co. Lie

• Annual Turnover: \$23,600,000

Total 236 employees

20 R&D personnel

**15** Quality Checkers