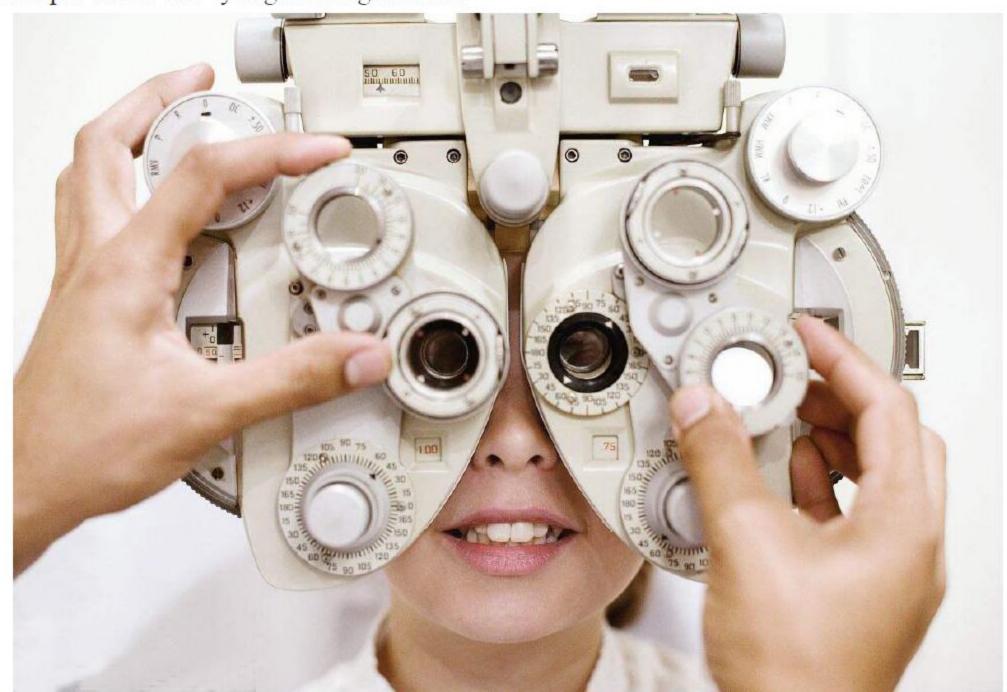

# 1. Product Usages

This device is applicable to ophthalmology department of hospital and spectacle stores for precision measurement of visual functions such as myopia, hyperopia, astigmatism, eyesight balance, heterophoria, stereoscopic vision and eyesight amalgamation.

# 2. Product Features:

- ▲ BUTTERFLY-SHAPE design
- ▲ Able to check all-side visual function, accurate and confortable measurement
- ▲ High grade plated film used in all optical len
- ▲ Concentrated operation and large scale and improving performance
- ▲ Automatically connect between cross-cylinder lens and lens coordinates