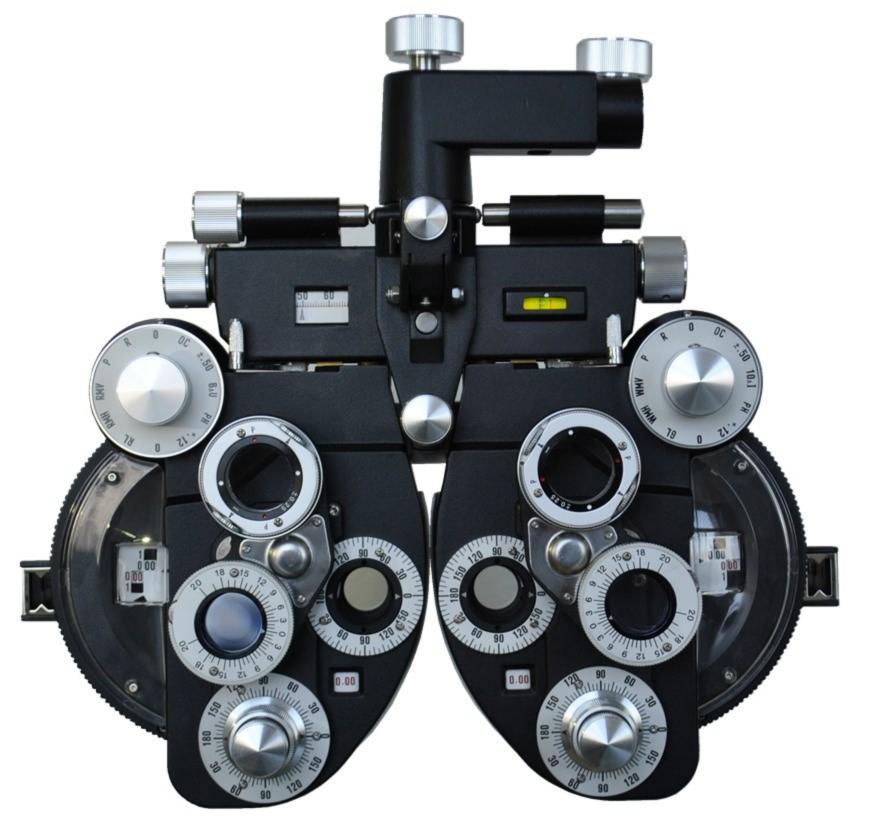

#### 3. Product Structures

- 1. Patient's window: Patients have to peep from the back side.
- 2. Near point rod clamp screw: To insert the near point rod into the holder and tighten the near point rod.
- 3. P.D. Scale: To display the P.D.
- 4. Cross cylinder: To compensate cylinder powers, accurate detection of axis and power are made.
- 5. Cross cylinder knob: To change the cross cylinder axis and powers.
- 6. Vertex distance watching window: To confirm the distance between corneal vertex and refractor lens surface.
- 7. Rotary prism: To be used of measurement of heterophoria and binocular balance.
- 8. Rotary prism knob: Prism dioptors can be changed by this knob.
- 9. Cylinder axis knob: Cylinder axis can be changed by this knob.
- 10. Cylinder power knob: Cylinder powers can be changed by this power knob.
- 11. Cylinder axis angles: This scale represents cylinder axis angles.
- 12. Near point rod holder: Insert the neat point rod here.
- 13. Level: This is to set up a standard of the horizontal adjustment.
- 14. Spherical disk: Sphere powers are changed with a step of 0.25D.
- 15. Sphere power scale: There dioptors represent the sphere power scales.
- 16. Index: These dioptors represent auxiliary lenses inside the patient's window.
- 17. Auxiliary lens knob: Auxiliary lenses are changed by this knob.
- 18. Auxiliary lens scale: Descriptions of auxiliary lenses are represented.
- 19. Spherical power quick forwarding dial: Spherical lenses can be changed with 3.00D step's interval.
- 20. Cylinder power scale: Cylinder powers are shown here.
- 21. Set pin: Cylinder auxiliary lenses(-2.00D, -0.12D) as the standard accessories are set here by this set pin.
- 22. Forehead rest knob: To adjust the forehead back and forth position.
- 23. Cylinder axis reference scale angle: This scale represents the cylinder axis angle.
- 24. Cylinder axis indicator: This represents the cylinder axis angle.
- 25. Clamp knob: This knob fixes the refractor to the supporting shaft.
- 26. P.D. Adjustment knob: By this knob P.D. Can be adjusted to meet a certain patient's P.D.
- 27. Rotation adjustment knob: To change rotation of the body by loosening it and to fix it by fastening.
- 28. Mounting bracket: This is the fixing bracket of the body to a refractor until stand etc
- 29. Leveling adjustment knob: This is to adjust the horizontal leveling.
- 30. Convergence lever: This is to converge the body.
- 31. Yoke
- 32. Body support
- 33. Body
- 34. Turret: this will interchange the Cross Cylinder and Rotary Prisms.
- 35. Spherical Lens Display Cover: This will enlarge and display the Spherical Lens power.
- 36. Rotary Prism Indicator
- 37. Forehead-rest