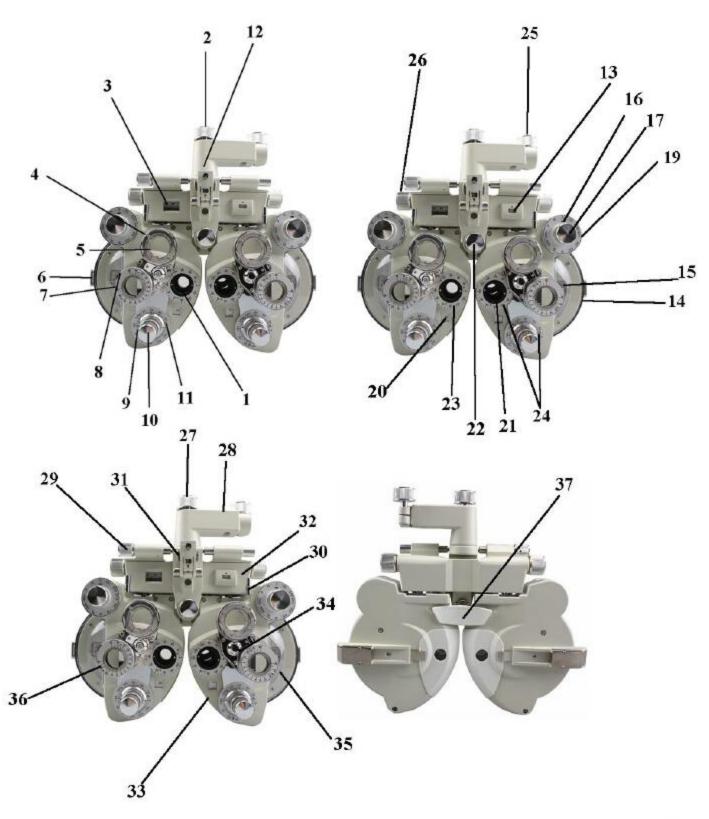

#### 3. Product Structures

- 1. Patient's window: Patients have to peep from the back side.
- 2. Near point rod clamp screw: To insert the near point rod into the holder and tighten the near point rod.
- 3. P.D. Scale: To display the P.D.
- 4. Cross cylinder: To compensate cylinder powers, accurate detection of axis and power are made.
- 5. Cross cylinder knob: To change the cross cylinder axis and powers.
- 6. Vertex distance watching window: To confirm the distance between corneal vertex and refractor lens surface.
- 7. Rotary prism: To be used of measurement of heterophoria and binocular balance.
- 8. Rotary prism knob: Prism dioptors can be changed by this knob.
- 9. Cylinder axis knob: Cylinder axis can be changed by this knob.
- 10. Cylinder power knob: Cylinder powers can be changed by this power knob.
- 11. Cylinder axis angles: This scale represents cylinder axis angles.
- 12. Near point rod holder: Insert the neat point rod here.
- 13. Level: This is to set up a standard of the horizontal adjustment.
- 14. Spherical disk: Sphere powers are changed with a step of 0.25D.
- 15. Sphere power scale: There dioptors represent the sphere power scales.
- 16. Index: These dioptors represent auxiliary lenses inside the patient's window.
- 17. Auxiliary lens knob: Auxiliary lenses are changed by this knob.
- 18. Auxiliary lens scale: Descriptions of auxiliary lenses are represented.
- 19. Spherical power quick forwarding dial: Spherical lenses can be changed with 3.00D step's interval.
- 20. Cylinder power scale: Cylinder powers are shown here.
- 21. Set pin: Cylinder auxiliary lenses(-2.00D, -0.12D) as the standard accessories are set here by this set pin.
- 22. Forehead rest knob: To adjust the forehead back and forth position.
- 23. Cylinder axis reference scale angle: This scale represents the cylinder axis angle.
- 24. Cylinder axis indicator: This represents the cylinder axis angle.
- 25. Clamp knob: This knob fixes the refractor to the supporting shaft.
- 26. P.D. Adjustment knob: By this knob P.D. Can be adjusted to meet a certain patient's P.D.
- 27. Rotation adjustment knob: To change rotation of the body by loosening it and to fix it by fastening.
- 28. Mounting bracket: This is the fixing bracket of the body to a refractor until stand etc
- 29. Leveling adjustment knob: This is to adjust the horizontal leveling.
- 30. Convergence lever: This is to converge the body.
- 31. Yoke
- 32. Body support
- 33. Body
- 34. Turret: this will interchange the Cross Cylinder and Rotary Prisms.
- 35. Spherical Lens Display Cover: This will enlarge and display the Spherical Lens power.
- 36. Rotary Prism Indicator
- 37. Forehead-rest