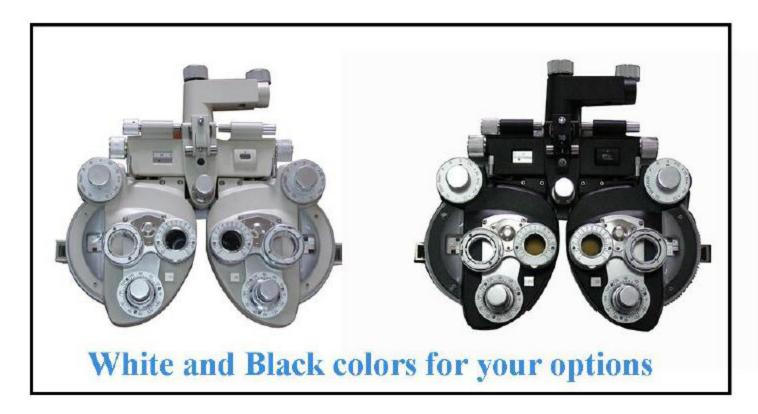

# **Quick details**

1.Type: Ophthalmic Optical Equipments

2.Brand Name: SHTOPVIEW
3.Model Number: VT-5C

4.Place of Origin: China(Mainland)

5.Name: Manual Phoropter

6.Application: Ophthalmic Optical7.Color: Black, white or by your request