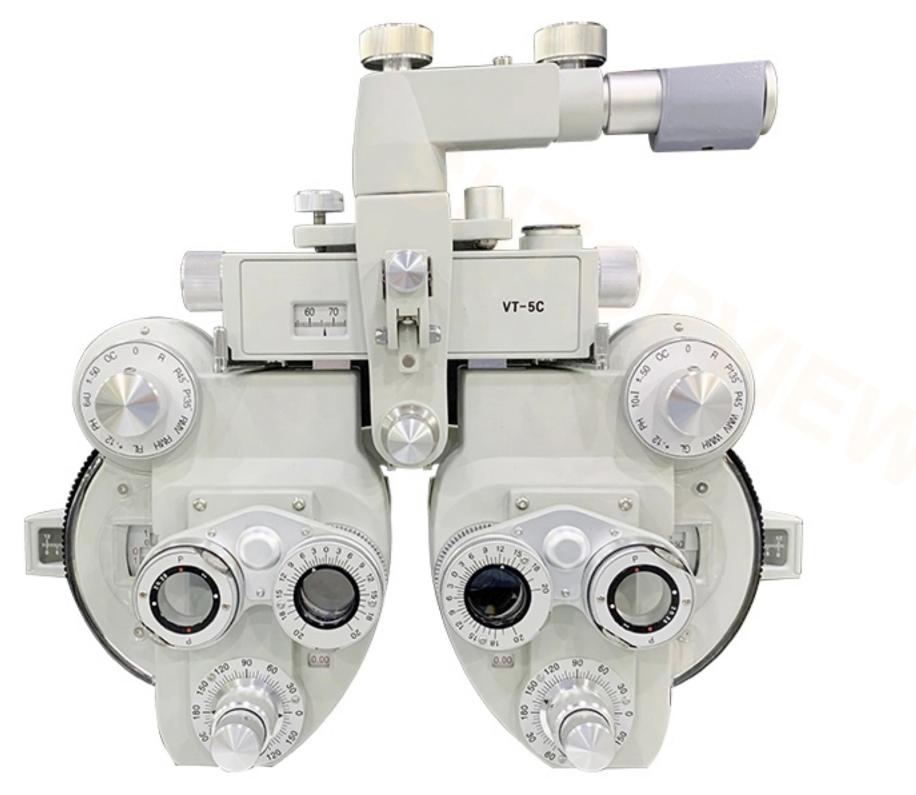

# 4.Product Specifications:

| Sphore Dower              | Range                                                          | +16.75 to -19.00 diopters                                                             |  |  |  |  |
|---------------------------|----------------------------------------------------------------|---------------------------------------------------------------------------------------|--|--|--|--|
| Sphere Power              | Step                                                           | 0.25 diopters                                                                         |  |  |  |  |
|                           | Range                                                          | 0.00 to -6.00 diopters(0.00 to -8.00 diopters with additional lens of -2.00 diopters) |  |  |  |  |
| Cylinder Power            | Step                                                           | 0.25 diopters                                                                         |  |  |  |  |
| Cylinder Axis             | 0 to 180°, 5°s                                                 | step                                                                                  |  |  |  |  |
| Cross Cylinder            | ±0.25 diopter                                                  | 'S                                                                                    |  |  |  |  |
| Rotary Prisms             | 0 to 20, 1 ste                                                 | р                                                                                     |  |  |  |  |
|                           | (O)-Open ap                                                    | erture (two positions)                                                                |  |  |  |  |
|                           | (R)-Retinosc                                                   | opic lens, +1.50D                                                                     |  |  |  |  |
|                           | (P)-Polarizing                                                 | (P)-Polarizing lens 45-left eye, 135-right eye                                        |  |  |  |  |
|                           | (WMV) or (RMV)-Maddox rod, vertical white-left eye red-right   |                                                                                       |  |  |  |  |
| Auxiliary Lens Dial       | (WMV) or (RMV)-Maddox rod, horizontal white-left eye red-right |                                                                                       |  |  |  |  |
|                           | (RL)-Red lens                                                  |                                                                                       |  |  |  |  |
|                           | (+.12)-+0.12D sphere                                           |                                                                                       |  |  |  |  |
|                           | (PH)-Pin hole                                                  | )                                                                                     |  |  |  |  |
|                           | (10 L) or (6 L                                                 | J)-10 base-in-left eye                                                                |  |  |  |  |
|                           | 6 base-up-rig                                                  | ht eye                                                                                |  |  |  |  |
|                           | (Dissociating                                                  | prisms)(±.50)-±0.50 fixed cross cylinder                                              |  |  |  |  |
|                           | (OC)-Occlud                                                    | er                                                                                    |  |  |  |  |
| PD Adjustment             | 50~75MM, 1                                                     | MM steps                                                                              |  |  |  |  |
| Standard Accessory Lenses | wo12D and                                                      | -2.00 cylinder lenses, two plano lenses for sealing front opening                     |  |  |  |  |
| Standard Accessories      | 1 near point                                                   | card with holder and reading rod, dust cover, face shield, accessory case for lenses  |  |  |  |  |
| Dimensions                | 31.8*29.3*9.6                                                  | 6(CM)                                                                                 |  |  |  |  |
| Net Weight                | 4.5KGS                                                         |                                                                                       |  |  |  |  |