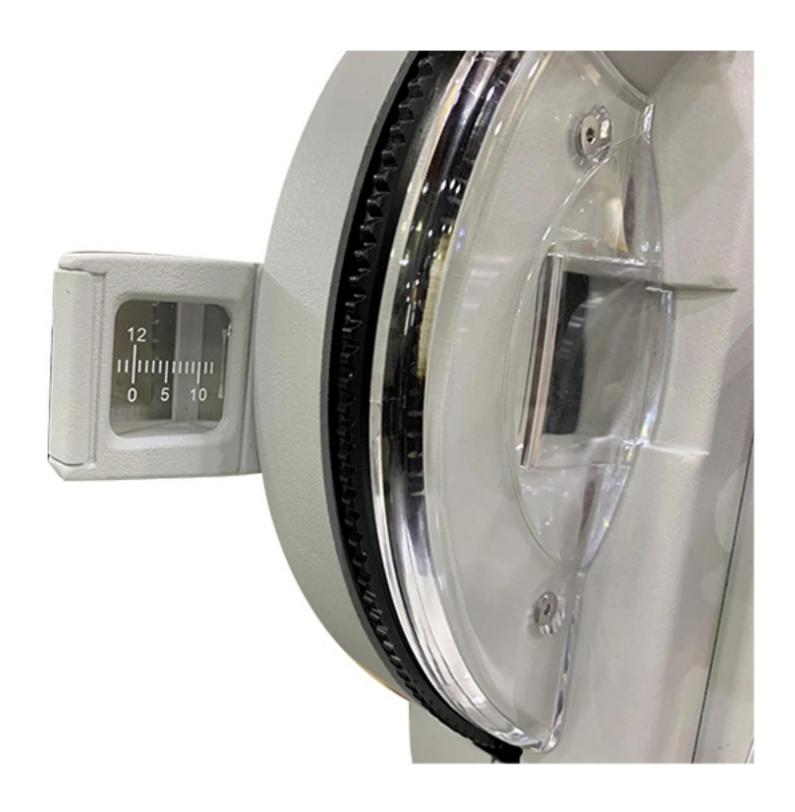

#### 3. Product Structures

- 1. Patient's window: Patients have to peep from the back side.
- 2. Near point rod clamp screw: To insert the near point rod into the holder and tighten the near point rod.
- 3. P.D. Scale: To display the P.D.
- 4. Cross cylinder: To compensate cylinder powers, accurate detection of axis and power are made.
- 5. Cross cylinder knob: To change the cross cylinder axis and powers.
- 6. Vertex distance watching window: To confirm the distance between corneal vertex and refractor lens surface.
- 7. Rotary prism: To be used of measurement of heterophoria and binocular balance.
- 8. Rotary prism knob: Prism dioptors can be changed by this knob.
- 9. Cylinder axis knob: Cylinder axis can be changed by this knob.
- 10. Cylinder power knob: Cylinder powers can be changed by this power knob.
- 11. Cylinder axis angles: This scale represents cylinder axis angles.
- 12. Near point rod holder: Insert the neat point rod here.
- 13. Level: This is to set up a standard of the horizontal adjustment.
- 14. Spherical disk: Sphere powers are changed with a step of 0.25D.
- 15. Sphere power scale: There dioptors represent the sphere power scales.
- 16. Index: These dioptors represent auxiliary lenses inside the patient's window.
- 17. Auxiliary lens knob: Auxiliary lenses are changed by this knob.
- 18. Auxiliary lens scale: Descriptions of auxiliary lenses are represented.
- 19. Spherical power quick forwarding dial: Spherical lenses can be changed with 3.00D step's interval.
- 20. Cylinder power scale: Cylinder powers are shown here.
- 21. Set pin: Cylinder auxiliary lenses(-2.00D, -0.12D) as the standard accessories are set here by this set pin.
- 22. Forehead rest knob: To adjust the forehead back and forth position.
- 23. Cylinder axis reference scale angle: This scale represents the cylinder axis angle.
- 24. Cylinder axis indicator: This represents the cylinder axis angle.
- 25. Clamp knob: This knob fixes the refractor to the supporting shaft.
- 26. P.D. Adjustment knob: By this knob P.D. Can be adjusted to meet a certain patient's P.D.
- 27. Rotation adjustment knob: To change rotation of the body by loosening it and to fix it by fastening.
- 28. Mounting bracket: This is the fixing bracket of the body to a refractor until stand etc
- 29. Leveling adjustment knob: This is to adjust the horizontal leveling.
- 30. Convergence lever: This is to converge the body.
- 31. Yoke
- 32. Body support
- 33. Body
- 34. Turret: this will interchange the Cross Cylinder and Rotary Prisms.
- 35. Spherical Lens Display Cover: This will enlarge and display the Spherical Lens power.
- 36. Rotary Prism Indicator
- 37. Forehead-rest