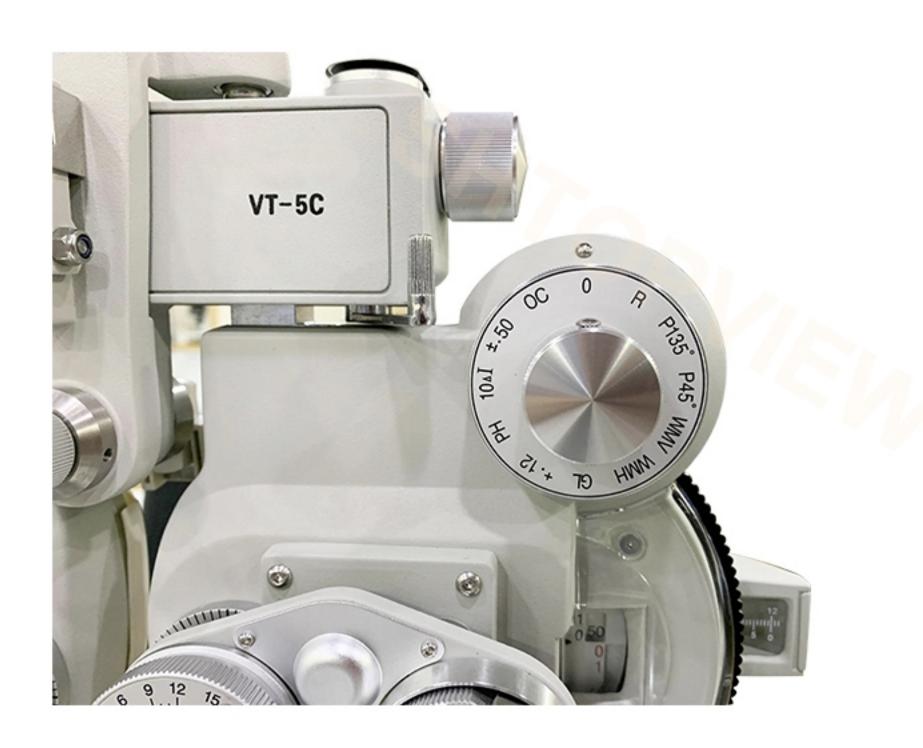

#### 3. Product Structures

- 1. Patient's window: Patients have to peep from the back side.
- 2. Near point rod clamp screw: To insert the near point rod into the holder and tighten the near point rod.
- 3. P.D. Scale: To display the P.D.
- 4. Cross cylinder: To compensate cylinder powers, accurate detection of axis and power are made.
- 5. Cross cylinder knob: To change the cross cylinder axis and powers.
- 6. Vertex distance watching window: To confirm the distance between corneal vertex and refractor lens surface.
- 7. Rotary prism: To be used of measurement of heterophoria and binocular balance.
- 8. Rotary prism knob: Prism dioptors can be changed by this knob.
- 9. Cylinder axis knob: Cylinder axis can be changed by this knob.
- 10. Cylinder power knob: Cylinder powers can be changed by this power knob.
- 11. Cylinder axis angles: This scale represents cylinder axis angles.
- 12. Near point rod holder: Insert the neat point rod here.
- 13. Level: This is to set up a standard of the horizontal adjustment.
- 14. Spherical disk: Sphere powers are changed with a step of 0.25D.
- 15. Sphere power scale: There dioptors represent the sphere power scales.
- 16. Index: These dioptors represent auxiliary lenses inside the patient's window.
- 17. Auxiliary lens knob: Auxiliary lenses are changed by this knob.
- 18. Auxiliary lens scale: Descriptions of auxiliary lenses are represented.
- 19. Spherical power quick forwarding dial: Spherical lenses can be changed with 3.00D step's interval.
- 20. Cylinder power scale: Cylinder powers are shown here.
- 21. Set pin: Cylinder auxiliary lenses(-2.00D, -0.12D) as the standard accessories are set here by this set pin.
- 22. Forehead rest knob: To adjust the forehead back and forth position.
- 23. Cylinder axis reference scale angle: This scale represents the cylinder axis angle.
- 24. Cylinder axis indicator: This represents the cylinder axis angle.
- 25. Clamp knob: This knob fixes the refractor to the supporting shaft.
- 26. P.D. Adjustment knob: By this knob P.D. Can be adjusted to meet a certain patient's P.D.
- 27. Rotation adjustment knob: To change rotation of the body by loosening it and to fix it by fastening.
- 28. Mounting bracket: This is the fixing bracket of the body to a refractor until stand etc
- 29. Leveling adjustment knob: This is to adjust the horizontal leveling.
- 30. Convergence lever: This is to converge the body.
- 31. Yoke
- 32. Body support
- 33. Body
- 34. Turret: this will interchange the Cross Cylinder and Rotary Prisms.
- 35. Spherical Lens Display Cover: This will enlarge and display the Spherical Lens power.
- 36. Rotary Prism Indicator
- 37. Forehead-rest

# 4.Product Specifications:

| Sphore Dower              | Range                                                          | +16.75 to -19.00 diopters                                                             |  |  |  |  |
|---------------------------|----------------------------------------------------------------|---------------------------------------------------------------------------------------|--|--|--|--|
| Sphere Power              | Step                                                           | 0.25 diopters                                                                         |  |  |  |  |
|                           | Range                                                          | 0.00 to -6.00 diopters(0.00 to -8.00 diopters with additional lens of -2.00 diopters) |  |  |  |  |
| Cylinder Power            | Step                                                           | 0.25 diopters                                                                         |  |  |  |  |
| Cylinder Axis             | 0 to 180°, 5°s                                                 | step                                                                                  |  |  |  |  |
| Cross Cylinder            | ±0.25 diopter                                                  | 'S                                                                                    |  |  |  |  |
| Rotary Prisms             | 0 to 20, 1 ste                                                 | р                                                                                     |  |  |  |  |
|                           | (O)-Open ap                                                    | erture (two positions)                                                                |  |  |  |  |
|                           | (R)-Retinosc                                                   | opic lens, +1.50D                                                                     |  |  |  |  |
|                           | (P)-Polarizing                                                 | (P)-Polarizing lens 45-left eye, 135-right eye                                        |  |  |  |  |
|                           | (WMV) or (RMV)-Maddox rod, vertical white-left eye red-right   |                                                                                       |  |  |  |  |
| Auxiliary Lens Dial       | (WMV) or (RMV)-Maddox rod, horizontal white-left eye red-right |                                                                                       |  |  |  |  |
|                           | (RL)-Red lens                                                  |                                                                                       |  |  |  |  |
|                           | (+.12)-+0.12D sphere                                           |                                                                                       |  |  |  |  |
|                           | (PH)-Pin hole                                                  | )                                                                                     |  |  |  |  |
|                           | (10 L) or (6 L                                                 | J)-10 base-in-left eye                                                                |  |  |  |  |
|                           | 6 base-up-rig                                                  | ht eye                                                                                |  |  |  |  |
|                           | (Dissociating                                                  | prisms)(±.50)-±0.50 fixed cross cylinder                                              |  |  |  |  |
|                           | (OC)-Occlud                                                    | er                                                                                    |  |  |  |  |
| PD Adjustment             | 50~75MM, 1                                                     | MM steps                                                                              |  |  |  |  |
| Standard Accessory Lenses | wo12D and                                                      | -2.00 cylinder lenses, two plano lenses for sealing front opening                     |  |  |  |  |
| Standard Accessories      | 1 near point                                                   | card with holder and reading rod, dust cover, face shield, accessory case for lenses  |  |  |  |  |
| Dimensions                | 31.8*29.3*9.6                                                  | 6(CM)                                                                                 |  |  |  |  |
| Net Weight                | 4.5KGS                                                         |                                                                                       |  |  |  |  |