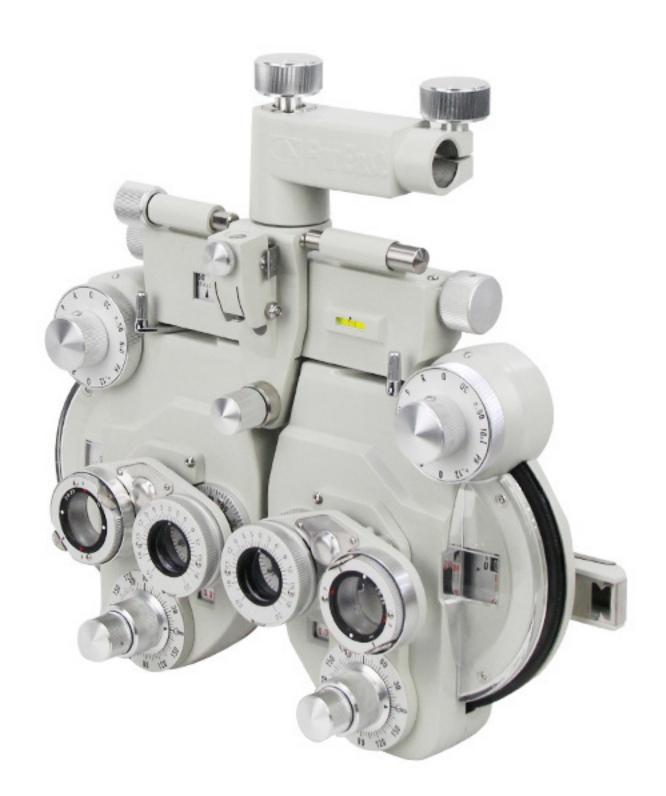

# Ophthalmic Vision Tester Muti-Lens Optometry Optician Refractor Phoropter

# 1. Product Usages

This device is applicable to ophthalmology department of hospital and spectacle stores for precision measurement of visual functions such as myopia, hyperopia, astigmatism, eyesight balance, heterophoria, stereoscopic vision and eyesight amalgamation.

# 2. Product Features:

- ▲ BUTTERFLY-SHAPE design
- ▲ Able to check all-side visual function, accurate and confortable measurement
- ▲ High grade plated film used in all optical len
- ▲ Concentrated operation and large scale and improving performance
- ▲ Automatically connect between cross-cylinder lens and lens coordinates