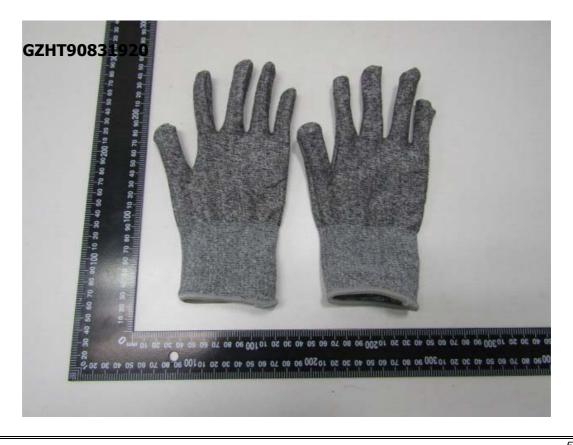

# intertek

Total Quality. Assured. TEST REPORT

Applicant:

NANO-METRE INDUSTRIAL LIMITED ROOM 904, LVDIHECHUANG BUILDING, NO.450 CAOYANG ROAD,200063, SHANGHAI, CHINA Attn: DAVID GUO

Sample Description:

One (1) pair of submitted sample said to be 18 gauge nylon+HPPE, steel wire coated grey PU on palm gloves in Grev

| uley.                             |                               |
|-----------------------------------|-------------------------------|
| Standard :                        | ANSI/ISEA 105-2016            |
| Ref. No. :                        | DY1850PU-T3                   |
| Size Range :                      | 6-11                          |
| Manufacturer :                    | NANO-METRE INDUSTRIAL LIMITED |
| Country Of Origin :               | CHINA                         |
| Goods Exported To :               | U.S.A., Europe, Asia          |
| Date Received/Date Test Started:  | Sep 26, 2018                  |
| Date Final Information Confirmed/ | /                             |
| Date Payment Received:            |                               |