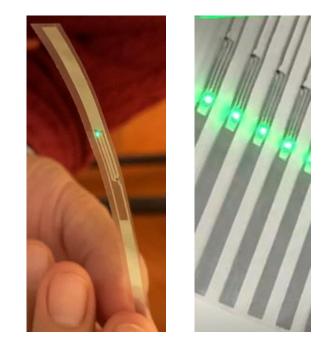

# UHF LED Label Edison Series

1

Some RFID applications require to find specific target from group items.

UHF LED label is ideal design for single item finding, also suitable to RFID printer's working.

With universal RFID device, reads & locates tag with specific TID, then remotely triggers LED on, realizes the fast query and locate the target item easily!

Assist to find item's location, greatly improve the searching efficiency and management level!

The perfect combination of UHF long-distance reading & LED lighting eliminates industrial pain points and makes RFID application more valuable!

Feature

- ✓ Led light on the appointed label's TID from group items
- ✓ Outstanding performance: Bulk-reading, Quick Led On
- ✓ Universal Design: Capable to roll label converting
- ✓ Label Printable: Plain surface, support most RFID printers
- ✓ Customized inlay: Various sizes for tailor-made project
- ✓ Shipping form: Wet inlay, Label in roll
- ✓ Led lighting on distance: 3 meters \*
- $\checkmark$  Label reading distance: Up to 8 meters \*