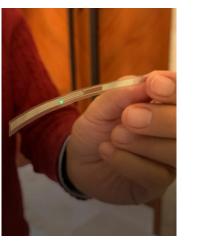

# UHF LED Label Edison Series

1

Some RFID applications require to find specific target from group items.

UHF LED label is ideal design for single item finding, also suitable to RFID printer's working.

With universal RFID device, reads & locates tag with specific TID, then remotely triggers LED on, realizes the fast query and locate the target item easily!

Feature

- ✓ Led light on the appointed label's TID from group items
- ✓ Outstanding performance: Bulk-reading, Quick Led On
- ✓ Universal Design: Capable to roll label converting
- ✓ Label Printable: Plain surface, support most RFID printers
- ✓ Customized inlay: Various sizes for tailor-made project
- ✓ Shipping form: Wet inlay, Label in roll
- ✓ Led lighting on distance: 3 meters \*
- $\checkmark$  Label reading distance: Up to 8 meters \*

### General Specification

- ✓ Inlay Structure: PET+ Aluminum Antenna +RFID Chip + LED
- ✓ Antenna Substrate: PET
- ✓ Antenna Tech: Aluminum Etching
- ✓ Inlay Dimension: 95x3mm or customizable
- ✓ Antenna Pattern Design: Customizable
- ✓ LED Position On Inlay: Customizable
- ✓ RFID, LED Working Mode: Passive (Battery free)
- ✓ LED: Green, Blue, Red