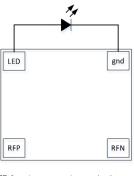

#### If you have handheld Reading Device/Reader

Will provide instruction how to send command from Reader to RFID label to trigger LED On. Use the standard read command to read address 4 in the RFU zone, length 1, to trigger the voltage output of the LED Pad, output voltage range 0.8V-2.2V.

Ø

If you need handheld Reading Device or readers, glad to provide detailed info to assist your project moves quickly!

LED function connection method←

Founded in 2005, headquarters in Shanghai, rooted in the smart card and RFID industry.