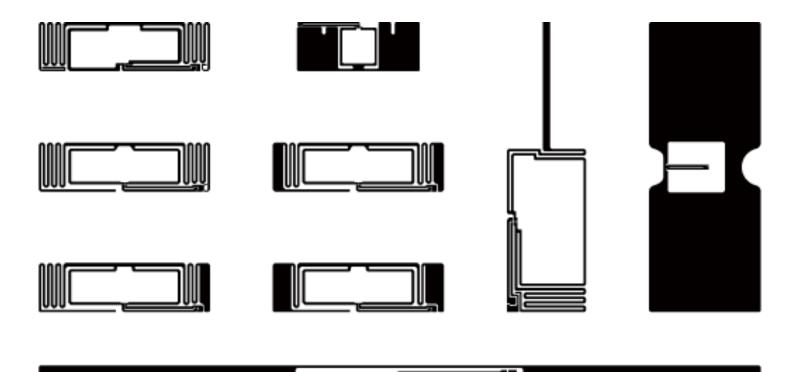

## Variety of antenna design

Remarks: Test with 2W handheld device and maximum lighting distance is 3 meters. Inlay Model RF-9503XBLGA Shangh