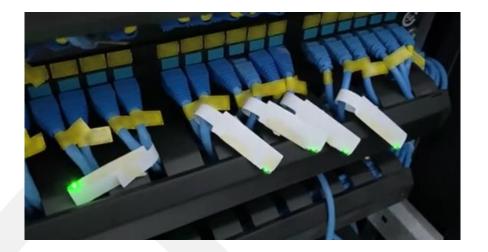

# UHF LED Label Edison Series

1

Some RFID applications require to find specific target from group items.

UHF LED label is ideal design for single item finding, also suitable to RFID printer's working.

With universal RFID device, reads & locates tag with specific TID, then remotely triggers LED on, realizes the fast query and locate the target item easily!

Assist to find item's location, greatly improve the searching efficiency and management level!

The perfect combination of UHF long-distance reading & LED lighting eliminates industrial pain points and makes RFID application more valuable!

Feature

- ✓ Led light on the appointed label's TID from group items
- ✓ Outstanding performance: Bulk-reading, Quick Led On
- ✓ Universal Design: Capable to roll label converting
- ✓ Label Printable: Plain surface, support most RFID printers
- ✓ Customized inlay: Various sizes for tailor-made project
- ✓ Shipping form: Wet inlay, Label in roll
- ✓ Led lighting on distance: 3 meters \*
- $\checkmark$  Label reading distance: Up to 8 meters \*