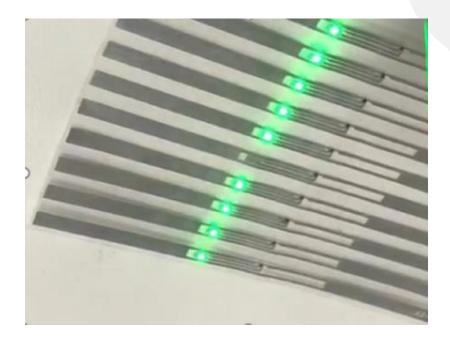

## Variety of antenna design

Remarks: Test with 2W handheld device and maximum lighting distance is 3 meters. Inlay Model RF-9503XBLGA Shangh