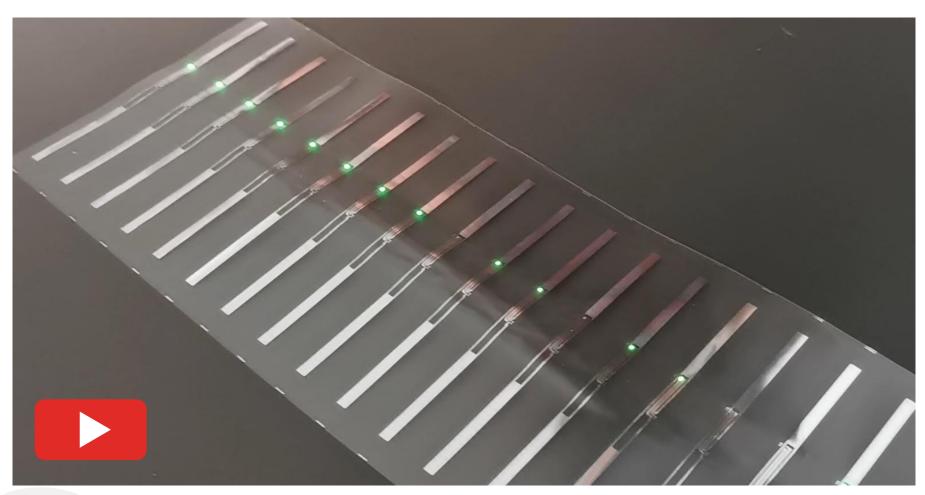

# UHF LED Label Edison Series

1

Some RFID applications require to find specific target from group items.

UHF LED label is ideal design for single item finding, also suitable to RFID printer's working.

With universal RFID device, reads & locates tag with specific TID, then remotely triggers LED on, realizes the fast query and locate the target item easily!

Assist to find item's location, greatly improve the searching efficiency and management level!

The perfect combination of UHF long-distance reading & LED lighting eliminates industrial pain points and makes RFID application more valuable!

Feature

- ✓ Led light on the appointed label's TID from group items
- ✓ Outstanding performance: Bulk-reading, Quick Led On
- ✓ Universal Design: Capable to roll label converting
- ✓ Label Printable: Plain surface, support most RFID printers
- ✓ Customized inlay: Various sizes for tailor-made project
- ✓ Shipping form: Wet inlay, Label in roll
- ✓ Led lighting on distance: 3 meters \*
- $\checkmark$  Label reading distance: Up to 8 meters \*

## Variety of antenna design

Remarks: Test with 2W handheld device and maximum lighting distance is 3 meters. Inlay Model RF-9503XBLGA Shangh