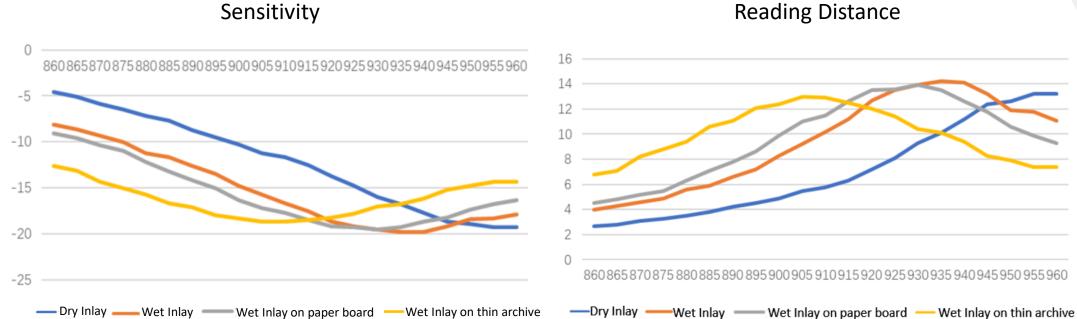

**Performance and Test** 

Sensitivity

Inlay Model: RF-9503XBLGA Antenna Size: 95mm x 3mm

# **3. UHF LED Label Introduction**

RFID Chip

- ✓ RF Protocol: ISO18000-6C EPC C1G2 (V1.2.0)
- ✓ Working Frequency: 840-960 MHz
- ✓ Memory Size: 2048 bits
  EPC:160 bits, User: 1312 bits, TID: 96 bits,
  Access and Kill Passwords 32 bits each
- ✓ Min. Read Sensitivity: -22.5 dBm
- ✓ Min. Write Sensitivity: -16 dBm
- ✓ Work Temperature: -40 to +85°C
- ✓ Storage Temperature: -40 to+125°C
- ✓ ESD (HBM): 3500 V