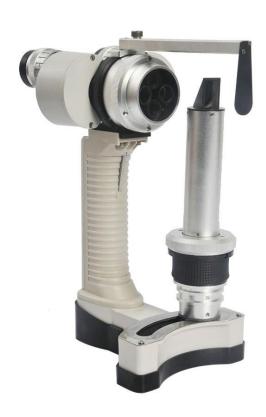

Big Slit Lamp features, portable usability

Advanced optics,10X magnification

Controllable illumination from maximum to zero

Excellent manufacturing. Excellent quality and performance
its brightness up to 30000 LUX, service life more than 50000 hours.

Small and light, only 700g including battery,easy to carry.

Telescopic forehead-rest, easier to observe and adjust the diopter.

Easier to adjust the magnification by resolvable objective lens.

Full power supplied by battery can drive the slit lamp for 5-6 hours.