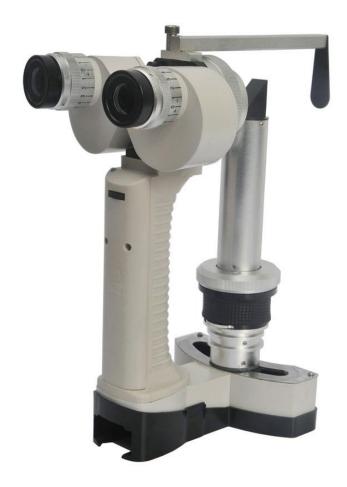

high-brightness, cold-light illuminator, without external power supply. High-brightness LED, cold-light illuminator, its brightness up to 30000 LUX, service life more than 50000 hours.

Sharp slit, the width can be adjusted continuously.

Big Slit Lamp features, portable usability

Advanced optics,10X magnification

Controllable illumination from maximum to zero

Excellent manufacturing. Excellent quality and performance
its brightness up to 30000 LUX, service life more than 50000 hours.

Small and light, only 700g including battery,easy to carry.

Telescopic forehead-rest, easier to observe and adjust the diopter.

Easier to adjust the magnification by resolvable objective lens.

Full power supplied by battery can drive the slit lamp for 5-6 hours.