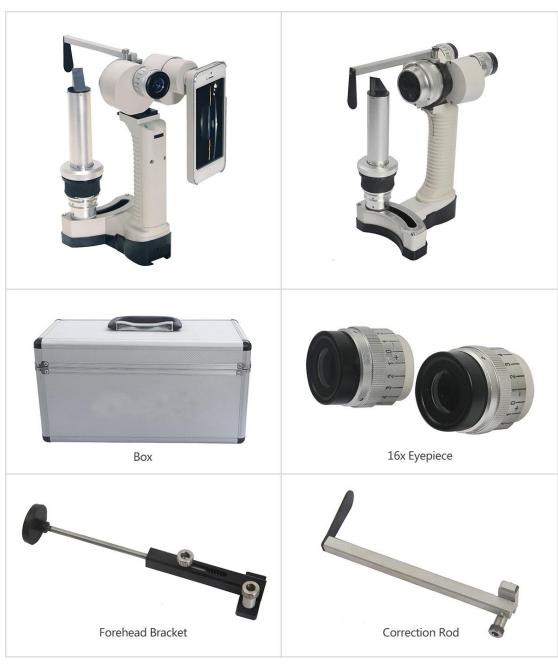

| Item / Model    |                   | SLM-6L                                                      | SLM-6M         | SLM-6H      |  |
|-----------------|-------------------|-------------------------------------------------------------|----------------|-------------|--|
|                 | Microscope Type   | Converging                                                  |                |             |  |
|                 |                   |                                                             | 1.0× ,1.6      |             |  |
|                 | Objective Lens    | 1.0×                                                        | ×              | 1.0× ,1.6   |  |
|                 | Eyepiece          | 10x                                                         | 10x            | 10x, 16x    |  |
|                 | Total Magnificati |                                                             |                |             |  |
|                 | ons               | 10×                                                         | 10×,16x        | 10×,16×,25x |  |
|                 | Working Distance  | ng Distance 81mm<br>cular Dista                             |                |             |  |
|                 | Intraocular Dista |                                                             |                |             |  |
|                 | nce               | 45mm-78ı                                                    | 5mm-78mm       |             |  |
|                 | Diopter Adjustme  | pter Adjustme                                               |                |             |  |
| Microscope      | nt                | -8D ~ +8D                                                   |                |             |  |
|                 | Slit Width        | 0-12mm Continusous                                          |                |             |  |
|                 | Slit Height       | 1~12mm                                                      | 1~12mm  1~12mm |             |  |
|                 | Slit Angle        | Horizonta                                                   | orizontal+30°  |             |  |
|                 | Light Spot Diame  |                                                             | Ф0.2mm         | ;Ф1mm; Ф5m  |  |
|                 | ter               | Ф12mm                                                       | m; Ф12mm       |             |  |
|                 |                   | Heat absorption; Yellow;<br>Redfree (Green); Cobalt Blue    |                |             |  |
|                 | Filters           |                                                             |                |             |  |
|                 | Illumination Bulb | High-Brigh                                                  |                |             |  |
|                 | Brightness        | >30000Lu                                                    |                |             |  |
| Illumination    | Power             | 5VA                                                         |                |             |  |
|                 | Charging Voltage  | AC100~240V, 50/60Hz                                         |                |             |  |
|                 | LED Working Volt  |                                                             |                |             |  |
|                 | age               | DC 3V, 35                                                   | 3V, 350mAh     |             |  |
|                 |                   | Li-ion Battery; 7.4V, 680mAh, Full<br>Battery can supply 5- |                |             |  |
|                 |                   |                                                             |                |             |  |
| Power           | Battery           | 6 hours continuously                                        |                |             |  |
| Weight and Dime | Dimension         | 169.5 ×109.5 ×228.5mm                                       |                |             |  |
| nsion           | Weight            | 700g (Including Battery)                                    |                |             |  |