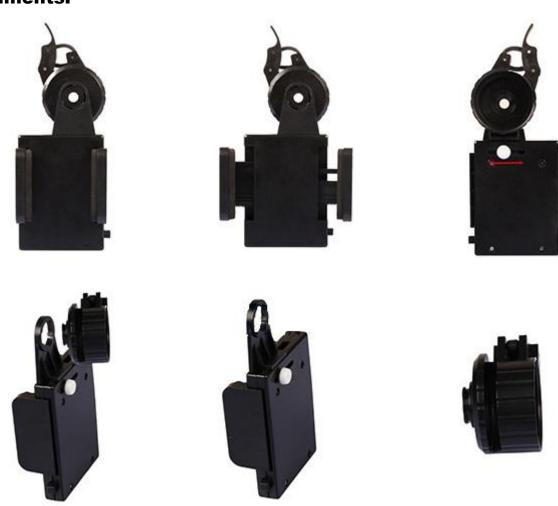

BL-600A Eyepiece Adapter converts smart phones into professional digital eyepieces for the traditional optical Instruments. Just attach the equipped smart phone to the slit lamps, microscopes, telescopes, Spotting Scope, Binocular or Monocular etc. With built-in camera app, you can take sharp images, capture videos, and then share all information via email, SMS, twitter, facebook.

## **Features:**

- 1. Adjustable support case dimension makes it available for the most mainstream smart-phones. The sizes of the smart-phones can be from 4" to 5.5".
- 2. Ultra-durable Polycarbonate plastic.
- 3. Fast Installation, Easy Operation
- 4. Send out high-res images directly from your phone via email, SMS, twitter or 3rd party apps.

- 5. It is designed to work with eyepieces that are 1in –1.8in in diameter (25mm 45mm).
- 6. Silicon sizing bands are included in the case to fit for the smaller diameter eye-pieces.
- 7. Work with Slit Lamp, Microscopes, Telescopes, Binoculars, Spotting scopes and other Optical Instruments.