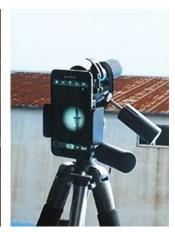

BL-600A Eyepiece Adapter converts smart phones into professional digital eyepieces for the traditional optical Instruments. Just attach the equipped smart phone to the slit lamps, microscopes, telescopes, Spotting Scope, Binocular or Monocular etc. With built-in camera app, you can take sharp images, capture videos, and then share all information via email, SMS, twitter, facebook.

- 5. It is designed to work with eyepieces that are 1in –1.8in in diameter (25mm 45mm).
- 6. Silicon sizing bands are included in the case to fit for the smaller diameter eye-pieces.
- 7. Work with Slit Lamp, Microscopes, Telescopes, Binoculars, Spotting scopes and other Optical Instruments.

7. Work with Slit Lamp, Microscopes, Telescopes, Binoculars, Spotting scopes and other Optical Instruments.

DIA: 48mm

VS

BL-600 Aluminum alloy Eyepiece Adapter

Manually adjust the size, can adapt to different sizes slit-lamp eyepiece