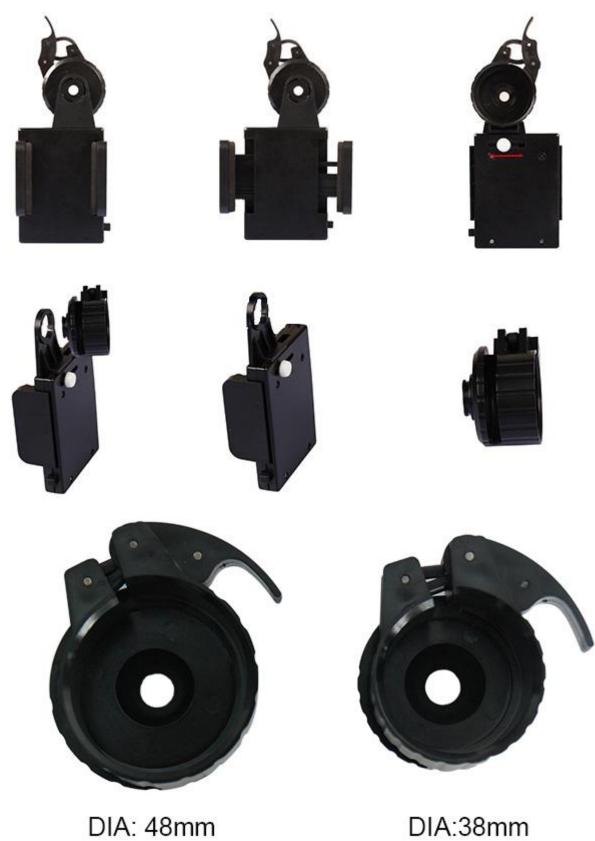

- 5. It is designed to work with eyepieces that are 1in –1.8in in diameter (25mm 45mm).
- 6. Silicon sizing bands are included in the case to fit for the smaller diameter eye-pieces.
- 7. Work with Slit Lamp, Microscopes, Telescopes, Binoculars, Spotting scopes and other Optical Instruments.

7. Work with Slit Lamp, Microscopes, Telescopes, Binoculars, Spotting scopes and other Optical Instruments.

DIA: 48mm

VS

BL-600 Aluminum alloy Eyepiece Adapter

Manually adjust the size, can adapt to different sizes slit-lamp eyepiece