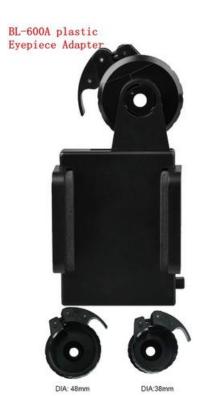

- 5. It is designed to work with eyepieces that are 1in –1.8in in diameter (25mm 45mm).
- 6. Silicon sizing bands are included in the case to fit for the smaller diameter eye-pieces.
- 7. Work with Slit Lamp, Microscopes, Telescopes, Binoculars, Spotting scopes and other Optical Instruments.

7. Work with Slit Lamp, Microscopes, Telescopes, Binoculars, Spotting scopes and other Optical Instruments.

DIA: 48mm

VS

BL-600 Aluminum alloy Eyepiece Adapter

Manually adjust the size, can adapt to different sizes slit-lamp eyepiece