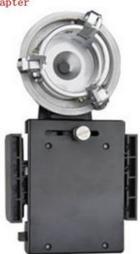

7. Work with Slit Lamp, Microscopes, Telescopes, Binoculars, Spotting scopes and other Optical Instruments.

DIA: 48mm

VS

BL-600 Aluminum alloy Eyepiece Adapter

Manually adjust the size, can adapt to different sizes slit-lamp eyepiece