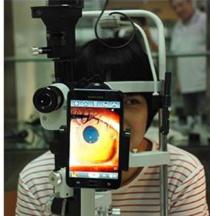

BL-600A Eyepiece Adapter converts smart phones into professional digital eyepieces for the traditional optical Instruments. Just attach the equipped smart phone to the slit lamps, microscopes, telescopes, Spotting Scope, Binocular or Monocular etc. With built-in camera app, you can take sharp images, capture videos, and then share all information via email, SMS, twitter, facebook.

- 5. It is designed to work with eyepieces that are 1in –1.8in in diameter (25mm 45mm).
- 6. Silicon sizing bands are included in the case to fit for the smaller diameter eye-pieces.
- 7. Work with Slit Lamp, Microscopes, Telescopes, Binoculars, Spotting scopes and other Optical Instruments.