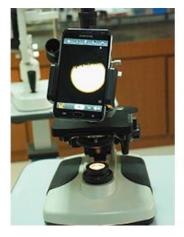

BL-600A Eyepiece Adapter converts smart phones into professional digital eyepieces for the traditional optical Instruments. Just attach the equipped smart phone to the slit lamps, microscopes, telescopes, Spotting Scope, Binocular or Monocular etc. With built-in camera app, you can take sharp images, capture videos, and then share all information via email, SMS, twitter, facebook.

- 5. It is designed to work with eyepieces that are 1in –1.8in in diameter (25mm 45mm).
- 6. Silicon sizing bands are included in the case to fit for the smaller diameter eye-pieces.
- 7. Work with Slit Lamp, Microscopes, Telescopes, Binoculars, Spotting scopes and other Optical Instruments.