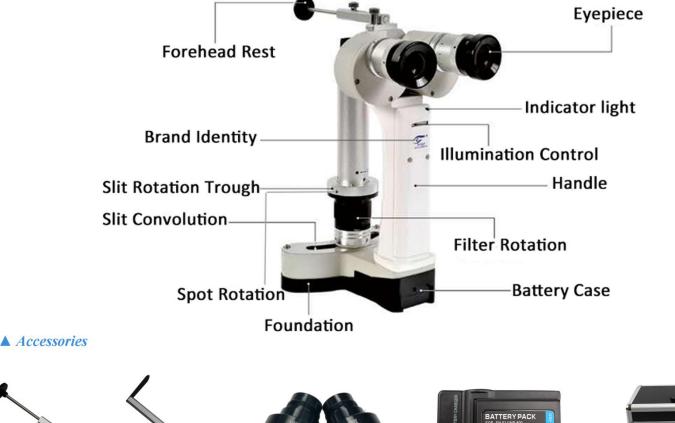

▲ Portable Slit Lamp

10X Eyepiece

Charger & Li-ion Battery

DCER-

Metal Box

| Microscope             |                                              |  |
|------------------------|----------------------------------------------|--|
| Eyepiece               | 10X and 16X                                  |  |
| Objective lens         | 1X                                           |  |
| Total magnification    | 10X and 16X                                  |  |
| Diopter adjustment     | ±5D                                          |  |
| Pupil Distance         | 52~72mm                                      |  |
| Working Distance       | 80mm                                         |  |
| Slit Illumination Part |                                              |  |
| Slit Width             | 0~10mm continuously adjustable               |  |
| Slit Height            | 0.5mm, 3mm, 5mm, 10mm                        |  |
| Spot Diameter          | 0.5mm, 3mm, 5mm, 10mm                        |  |
| Slit Rotator Angle     | Horizontal ±30°                              |  |
| Filters                | Heat absorption, Grey, Red free, Cobalt blue |  |
| Illumination:          | White LED                                    |  |
| Working hours          | 5~6 hours                                    |  |
| Voltage/ Frequency     | AC 220V10%/ 50Hz1Hz<br>AC 110V10%/ 60Hz1Hz   |  |
| General                |                                              |  |
| Net weight             | 750G                                         |  |
| Gross Weight           | 2.5KGS                                       |  |
| Package                | white and black Carrying Cases for choice    |  |
| Packing size           | 410mm*195mm*230mm                            |  |