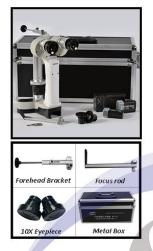

(7)It can be digitized by Coopix Camera or Phone Eyepiece Adapters of iPhone, Samsung, iPad, iPod etc.

(8)Package Included: 1\* Hand Slit Lamp. 2\* Forehead Rest, 2\*Li-battery, 1\* Charger,

1\*16X/10X Eyepiece.

▲ Portable Slit Lamp

10X Eyepiece

Charger & Li-ion Battery

DCER-

Metal Box

| Microscope             |                                              |  |
|------------------------|----------------------------------------------|--|
| Eyepiece               | 10X and 16X                                  |  |
| Objective lens         | 1X                                           |  |
| Total magnification    | 10X and 16X                                  |  |
| Diopter adjustment     | ±5D                                          |  |
| Pupil Distance         | 52~72mm                                      |  |
| Working Distance       | 80mm                                         |  |
| Slit Illumination Part |                                              |  |
| Slit Width             | 0~10mm continuously adjustable               |  |
| Slit Height            | 0.5mm, 3mm, 5mm, 10mm                        |  |
| Spot Diameter          | 0.5mm, 3mm, 5mm, 10mm                        |  |
| Slit Rotator Angle     | Horizontal ±30°                              |  |
| Filters                | Heat absorption, Grey, Red free, Cobalt blue |  |
| Illumination:          | White LED                                    |  |
| Working hours          | 5~6 hours                                    |  |
| Voltage/ Frequency     | AC 220V10%/ 50Hz1Hz<br>AC 110V10%/ 60Hz1Hz   |  |
| General                |                                              |  |
| Net weight             | 750G                                         |  |
| Gross Weight           | 2.5KGS                                       |  |
| Package                | white and black Carrying Cases for choice    |  |
| Packing size           | 410mm*195mm*230mm                            |  |