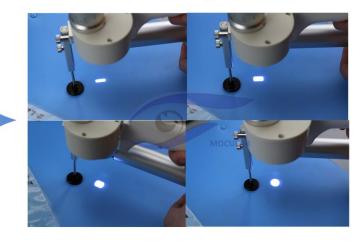

# 3. Details Of the Spot & Slit & Filter

Showing

Showing

Filter Rotation

Showing