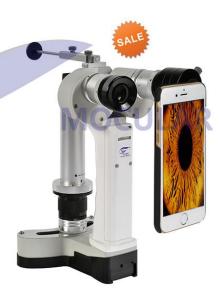

#### **Optional Phone Camera System**

Support iPhone, Samsung and other major brand mobile phones

Equipped with a dedicated camera interface, simple shooting.