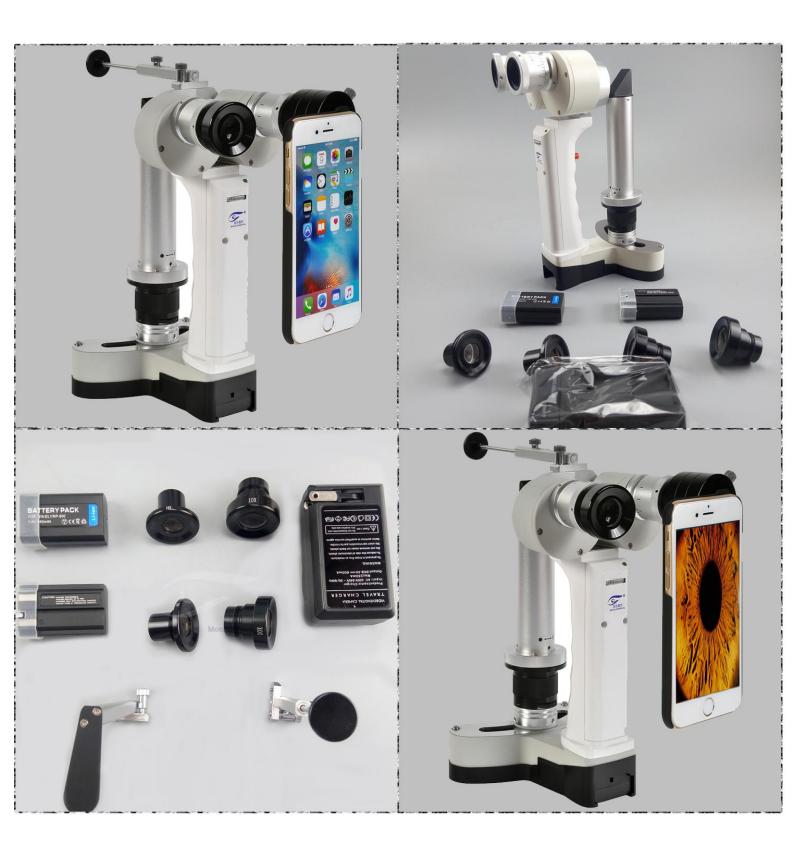

lters                | Heat absorption, Grey, Red free, Cobalt blue |  |
| Illumination:          | White LED                                    |  |
| Working hours          | 5~6 hours                                    |  |
| Voltage/ Frequency     | AC 220V10%/ 50Hz1Hz<br>AC 110V10%/ 60Hz1Hz   |  |
| General                |                                              |  |
| Net weight             | 750G                                         |  |
| Gross Weight           | 2.5KGS                                       |  |
| Package                | white and black Carrying Cases for choice    |  |
| Packing size           | 410mm*195mm*230mm                            |  |

# 3. Details Of the Spot & Slit & Filter



Showing



Showing





Filter Rotation

Showing



# 4. Photos:



#### **Company Information**



Mocular Medical was set up in 2005 who is a set of the digital equipment R&D, medical investment, medical management, production in a body of comprehensive enterprise with more than 10 years, and located in Zhejiang University Science Park besides the beautiful West lake in Hangzhou.

We're specialized in Slit lamp microscope, Portable slit lamp, Manual and Auto phoropter, AB scan, Beam splitter and other surgical instruments or accessories. In recent years, we organized a group of electronic, mechanical, optical, computer aspects of senior experts and professors, it formed independent intellectual property rights of scientific research more widely applied to the old instrument upgrades and new digital medical equipment development.

We attend professional