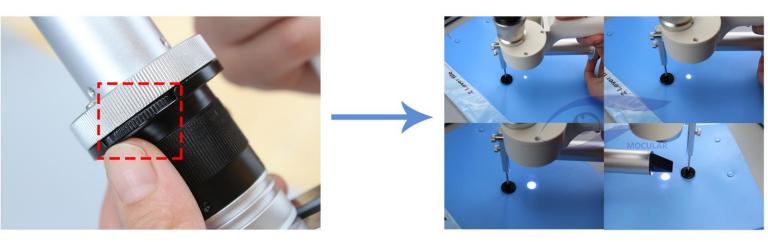

# 3. Details Of the Spot & Slit & Filter

Showing

Showing

Filter Rotation

Showing