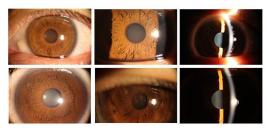

# 3. Details Of the Spot & Slit & Filter

Showing

Showing

Filter Rotation

Showing