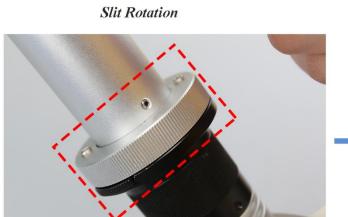

# 3. Details Of the Spot & Slit & Filter

Showing

Showing

Filter Rotation

Showing