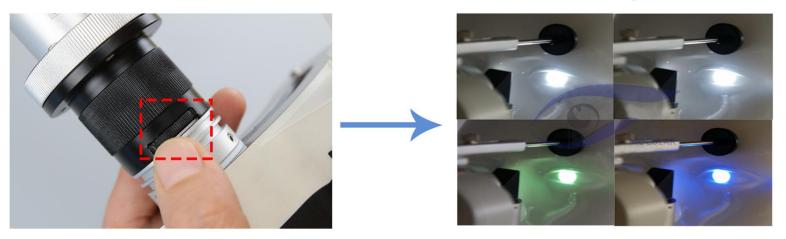

# 3. Details Of the Spot & Slit & Filter

Showing

Showing

Filter Rotation

Showing